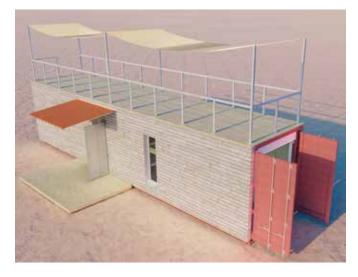

## **Haven BM**

353.28 s.f







# First floor





## **Sections and elevations**













#### Kitchen and bedroom







#### **Bathroom**



Adding a unit to your existing property is easy.

Our shipping container-based structures are stylish, eco-friendly, affordable, durable, and can be delivered anywhere.

#### **FEATURES:**

Durable Corten steel framing
Fire and earthquake resistant
Ductless mini-split HVAC
Energy efficient LED lighting
Stove and built in microwave
Super insulated, energy efficient
Solar option

Steel roof with +40yr warranty
Rot, Mold, Mildew, and Insect resistant
Tub/Shower, Toilet, Sink, Faucets and all fixtures
Tile, Wood or carpet flooring
Washer/dryer combo
Meets international IBC construction standards

Ready to move in