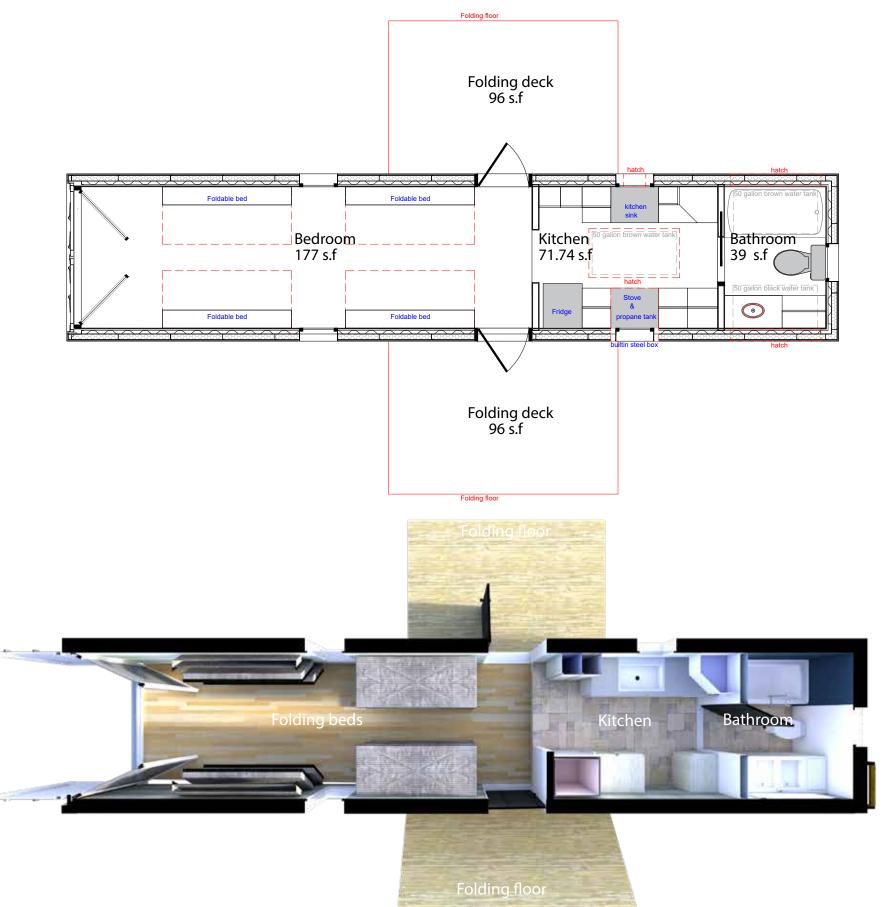

# First floor

#### Kitchen and bedroom

#### **Bathroom**

Adding a unit to your existing property is easy.

Our shipping container-based structures are stylish, eco-friendly, affordable, durable, and can be delivered anywhere.