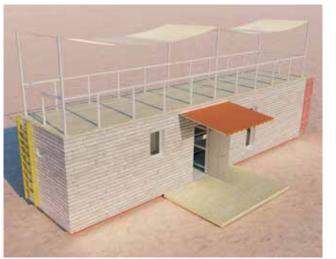

## **Haven BM**

353.28 s.f







# First floor





## **Sections and elevations**













#### Kitchen and bedroom







#### **Bathroom**



Adding a unit to your existing property is easy.

Our shipping container-based structures are stylish, eco-friendly, affordable, durable, and can be delivered anywhere.

#### **FEATURES:**

Durable Corten steel framing
Fire and earthquake resistant
Ductless mini-split HVAC
Energy efficient LED lighting
Stove and built in microwave
Super insulated, energy efficient
Solar option

Steel roof with +40yr warranty
Rot, Mold, Mildew, and Insect resistant
Tub/Shower, Toilet, Sink, Faucets and all fixtures
Tile, Wood or carpet flooring
Washer/dryer combo
Meets international IBC construction standards

Ready to move in