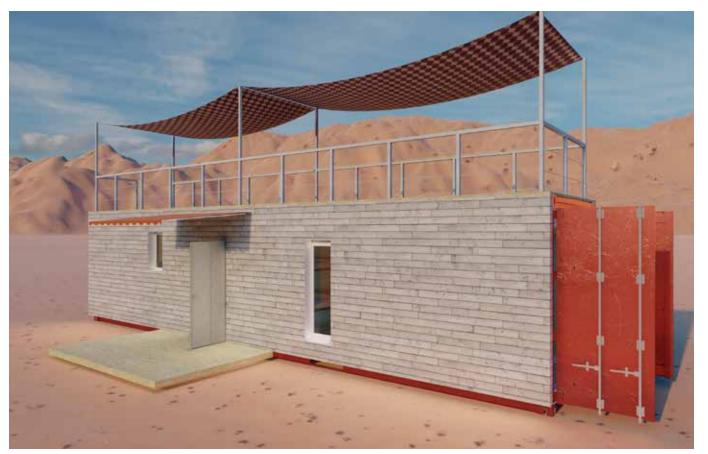

## **Haven BM**

353.28 s.f

#### **FEATURES:**

Durable Corten steel framing
Fire and earthquake resistant
Ductless mini-split HVAC
Energy efficient LED lighting
Stove and built in microwave
Super insulated, energy efficient
Solar option

Steel roof with +40yr warranty
Rot, Mold, Mildew, and Insect resistant
Tub/Shower, Toilet, Sink, Faucets and all fixtures
Tile, Wood or carpet flooring
Washer/dryer combo
Meets international IBC construction standards

Ready to move in