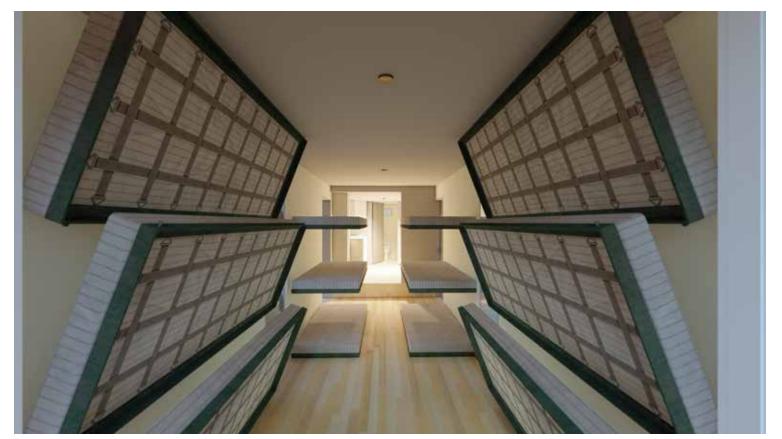

## **Haven BM**

353.28 s.f







# First floor





## **Sections and elevations**













#### Kitchen and bedroom







#### **Bathroom**



Adding a unit to your existing property is easy.

Our shipping container-based structures are stylish, eco-friendly, affordable, durable, and can be delivered anywhere.

#### **FEATURES:**

Durable Corten steel framing
Fire and earthquake resistant
Ductless mini-split HVAC
Energy efficient LED lighting
Stove and built in microwave
Super insulated, energy efficient
Solar option

Steel roof with +40yr warranty
Rot, Mold, Mildew, and Insect resistant
Tub/Shower, Toilet, Sink, Faucets and all fixtures
Tile, Wood or carpet flooring
Washer/dryer combo
Meets international IBC construction standards

Ready to move in