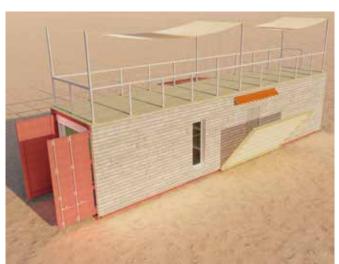

## **Haven BM**

353.28 s.f







# First floor





## **Sections and elevations**













#### Kitchen and bedroom







#### **Bathroom**



Adding a unit to your existing property is easy.

Our shipping container-based structures are stylish, eco-friendly, affordable, durable, and can be delivered anywhere.

#### **FEATURES:**

Durable Corten steel framing
Fire and earthquake resistant
Ductless mini-split HVAC
Energy efficient LED lighting
Stove and built in microwave
Super insulated, energy efficient
Solar option

Steel roof with +40yr warranty
Rot, Mold, Mildew, and Insect resistant
Tub/Shower, Toilet, Sink, Faucets and all fixtures
Tile, Wood or carpet flooring
Washer/dryer combo
Meets international IBC construction standards

Ready to move in