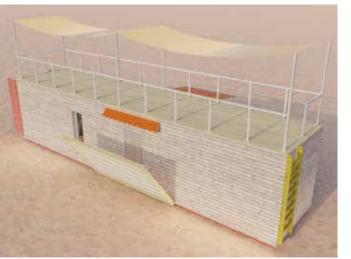

## **Haven BM**

353.28 s.f







# First floor





## **Sections and elevations**













#### Kitchen and bedroom







#### **Bathroom**



Adding a unit to your existing property is easy.

Our shipping container-based structures are stylish, eco-friendly, affordable, durable, and can be delivered anywhere.

#### **FEATURES:**

Durable Corten steel framing
Fire and earthquake resistant
Ductless mini-split HVAC
Energy efficient LED lighting
Stove and built in microwave
Super insulated, energy efficient
Solar option

Steel roof with +40yr warranty
Rot, Mold, Mildew, and Insect resistant
Tub/Shower, Toilet, Sink, Faucets and all fixtures
Tile, Wood or carpet flooring
Washer/dryer combo
Meets international IBC construction standards

Ready to move in