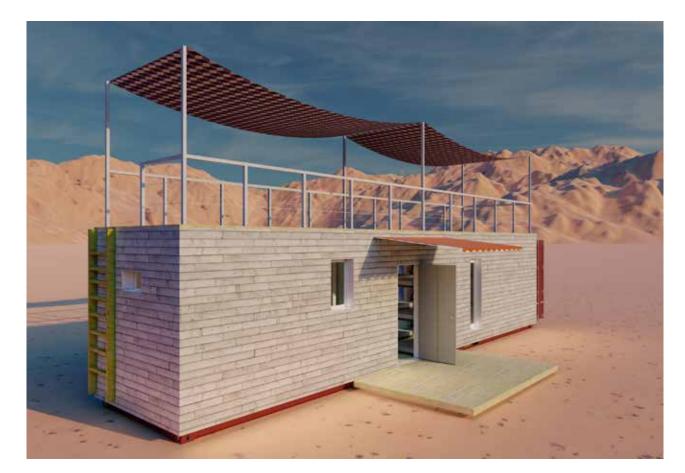

## **Haven BM**

353.28 s.f

#### **FEATURES:**

Durable Corten steel framing
Fire and earthquake resistant
Ductless mini-split HVAC
Energy efficient LED lighting
Stove and built in microwave
Super insulated, energy efficient
Solar option

Steel roof with +40yr warranty
Rot, Mold, Mildew, and Insect resistant
Tub/Shower, Toilet, Sink, Faucets and all fixtures
Tile, Wood or carpet flooring
Washer/dryer combo
Meets international IBC construction standards

Ready to move in