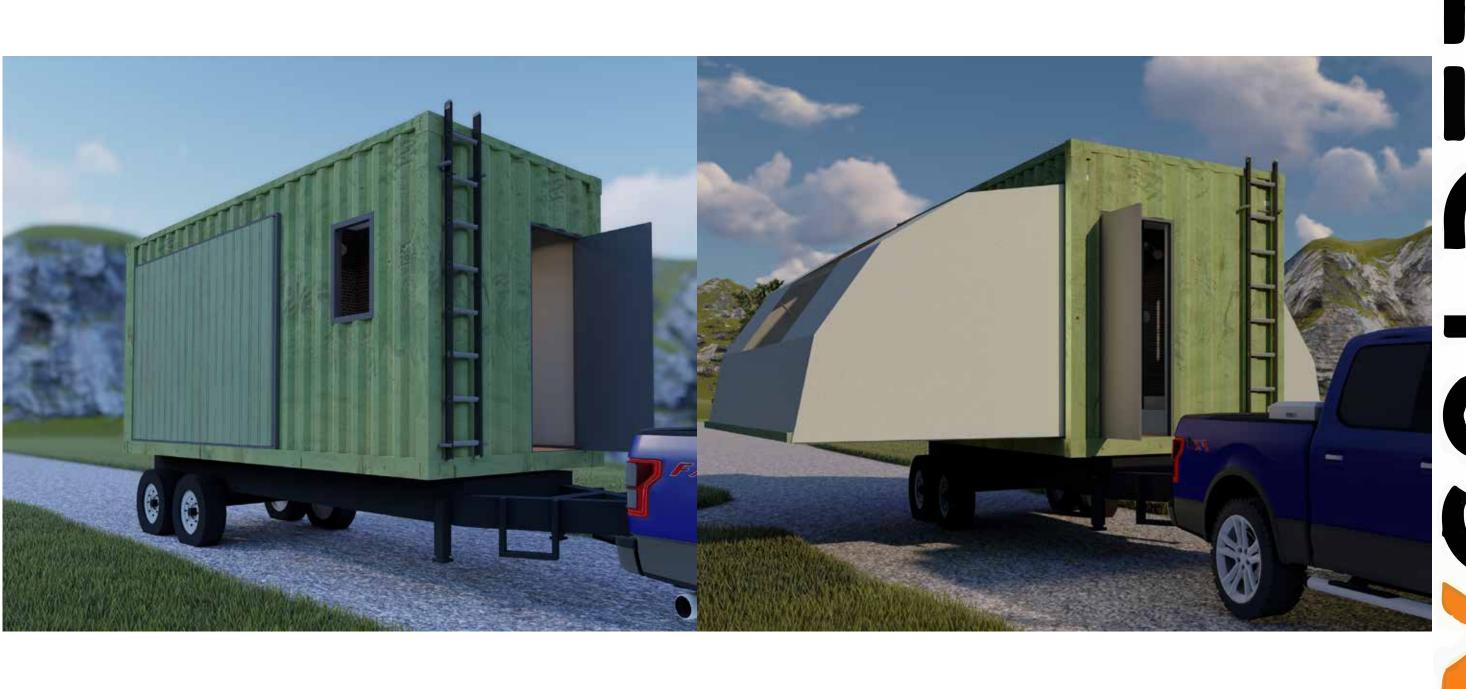

# Bella F

160 s.f/388.44 s.f

SET ORDABLE HOUSING SOLUTIONS

oncaldera.org

First floor (Folded)

160 S.f

# First floor (unFolded) 380.44 s.f