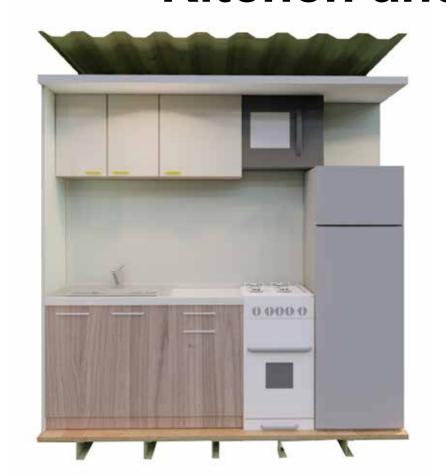

## Kitchen and bathroom

Adding a unit to your existing property is easy.

Our shipping container-based structures are stylish, eco-friendly, affordable, durable, and can be delivered anywhere.

### **FEATURES**:

Durable Corten steel framing
Fire and earthquake resistant
Ductless mini-split HVAC
Energy efficient LED lighting
Stove and built in microwave
Super insulated, energy efficient
Solar option

Steel roof with +40yr warranty
Rot, Mold, Mildew, and Insect resistant
Shower, Toilet, Sink, Faucets and all fixtures
Tile, Wood or carpet flooring
Washer/dryer combo
Meets international IBC construction standards