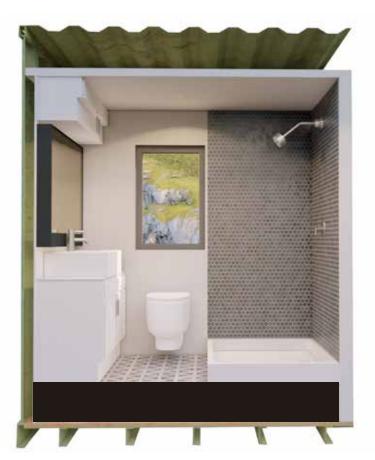

## Kitchen and bathroom

Adding a unit to your existing property is easy.

Our shipping container-based structures are stylish, eco-friendly, affordable, durable, and can be delivered anywhere.

Steel roof with +40yr warranty
Rot, Mold, Mildew, and Insect resistant
Shower, Toilet, Sink, Faucets and all fixtures
Tile, Wood or carpet flooring
Washer/dryer combo
Meets international IBC construction standards