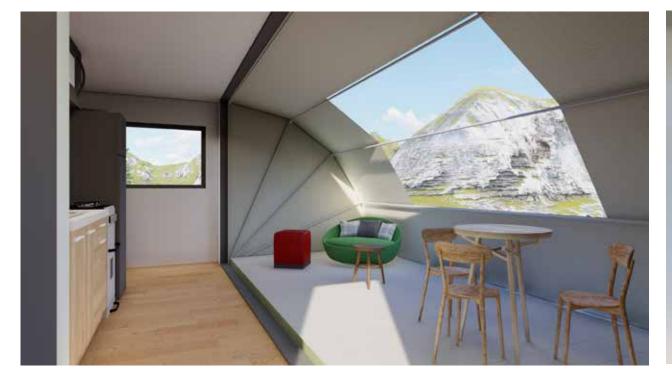

# Bella F

160 s.f/388.44 s.f



SET ORDABLE HOUSING SOLUTIONS

oncaldera.org

First floor (Folded)

160 S.f







# First floor (unFolded) 380.44 s.f





# **Sections**





# oncaldera.org

# **Interiors**











## Kitchen and bathroom





Adding a unit to your existing property is easy.

Our shipping container-based structures are stylish, eco-friendly, affordable, durable, and can be delivered anywhere.

### **FEATURES**:

Durable Corten steel framing
Fire and earthquake resistant
Ductless mini-split HVAC
Energy efficient LED lighting
Stove and built in microwave
Super insulated, energy efficient
Solar option

Steel roof with +40yr warranty
Rot, Mold, Mildew, and Insect resistant
Shower, Toilet, Sink, Faucets and all fixtures
Tile, Wood or carpet flooring
Washer/dryer combo
Meets international IBC construction standards

Ready to move in