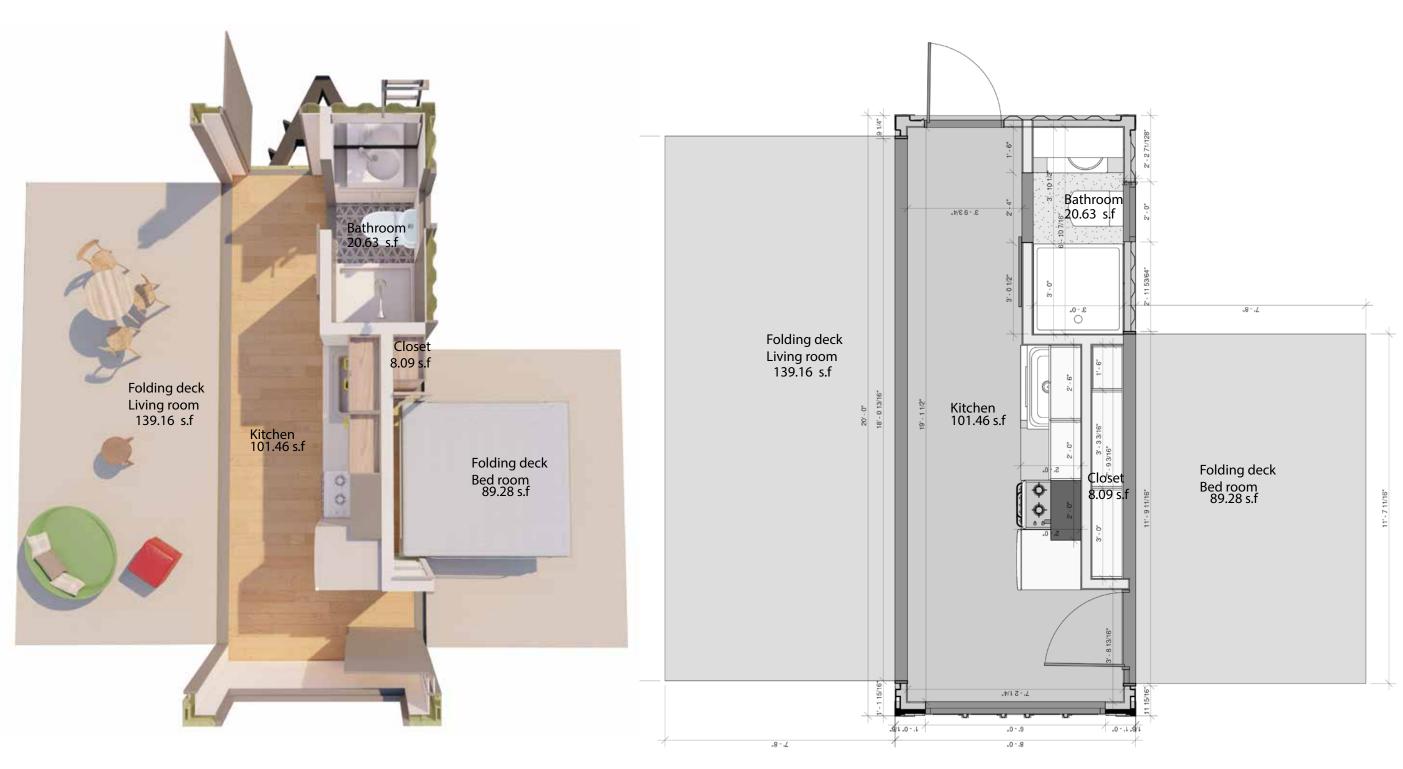

# Bella F

160 s.f/388.44 s.f

SET ORDABLE HOUSING SOLUTIONS

oncaldera.org

First floor (Folded)

160 S.f

# First floor (unFolded) 380.44 s.f