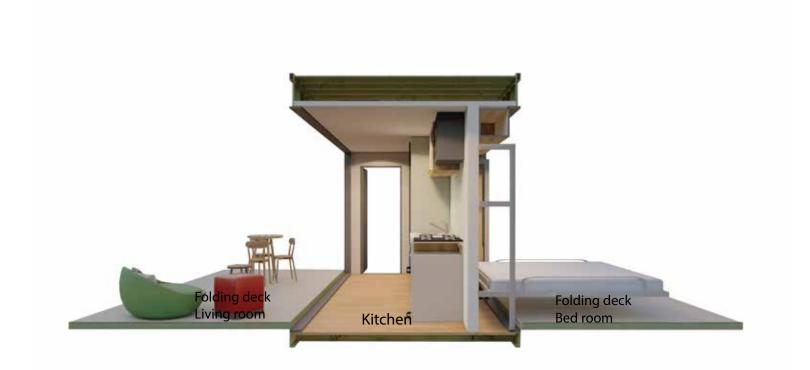

# Bella F

160 s.f/388.44 s.f



SET ORDABLE HOUSING SOLUTIONS

oncaldera.org

First floor (Folded)

160 S.f







# First floor (unFolded) 380.44 s.f





# **Sections**





# oncaldera.org

# **Interiors**











## Kitchen and bathroom





Adding a unit to your existing property is easy.

Our shipping container-based structures are stylish, eco-friendly, affordable, durable, and can be delivered anywhere.

### **FEATURES**:

Durable Corten steel framing
Fire and earthquake resistant
Ductless mini-split HVAC
Energy efficient LED lighting
Stove and built in microwave
Super insulated, energy efficient
Solar option

Steel roof with +40yr warranty
Rot, Mold, Mildew, and Insect resistant
Shower, Toilet, Sink, Faucets and all fixtures
Tile, Wood or carpet flooring
Washer/dryer combo
Meets international IBC construction standards

Ready to move in