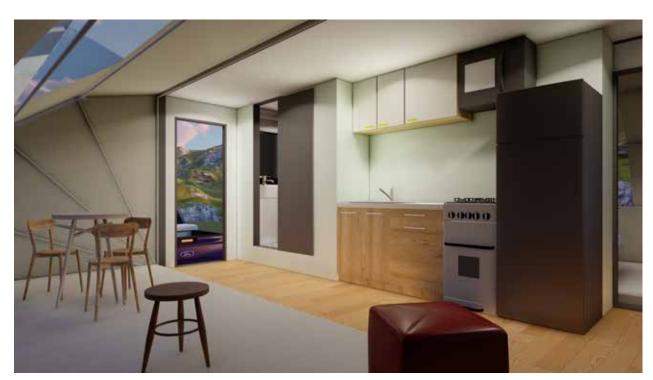

# Bella F

160 s.f/388.44 s.f



SET ORDABLE HOUSING SOLUTIONS

oncaldera.org

First floor (Folded)

160 S.f







# First floor (unFolded) 380.44 s.f





# **Sections**





# oncaldera.org

# **Interiors**











## Kitchen and bathroom





Adding a unit to your existing property is easy.

Our shipping container-based structures are stylish, eco-friendly, affordable, durable, and can be delivered anywhere.

### **FEATURES**:

Durable Corten steel framing
Fire and earthquake resistant
Ductless mini-split HVAC
Energy efficient LED lighting
Stove and built in microwave
Super insulated, energy efficient
Solar option

Steel roof with +40yr warranty
Rot, Mold, Mildew, and Insect resistant
Shower, Toilet, Sink, Faucets and all fixtures
Tile, Wood or carpet flooring
Washer/dryer combo
Meets international IBC construction standards

Ready to move in