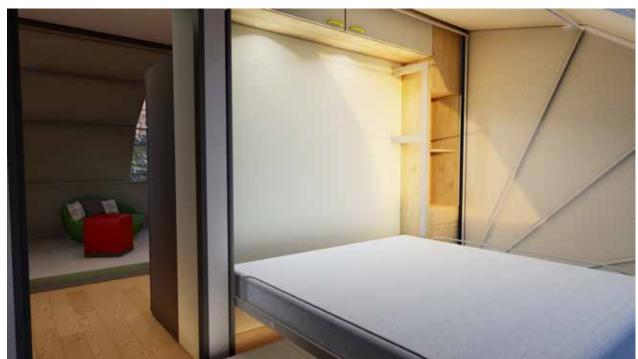

# Bella F

160 s.f/388.44 s.f



SET ORDABLE HOUSING SOLUTIONS

oncaldera.org

First floor (Folded)

160 S.f







# First floor (unFolded) 380.44 s.f





# **Sections**





# oncaldera.org

# **Interiors**











## Kitchen and bathroom





Adding a unit to your existing property is easy.

Our shipping container-based structures are stylish, eco-friendly, affordable, durable, and can be delivered anywhere.

### **FEATURES**:

Durable Corten steel framing
Fire and earthquake resistant
Ductless mini-split HVAC
Energy efficient LED lighting
Stove and built in microwave
Super insulated, energy efficient
Solar option

Steel roof with +40yr warranty
Rot, Mold, Mildew, and Insect resistant
Shower, Toilet, Sink, Faucets and all fixtures
Tile, Wood or carpet flooring
Washer/dryer combo
Meets international IBC construction standards

Ready to move in