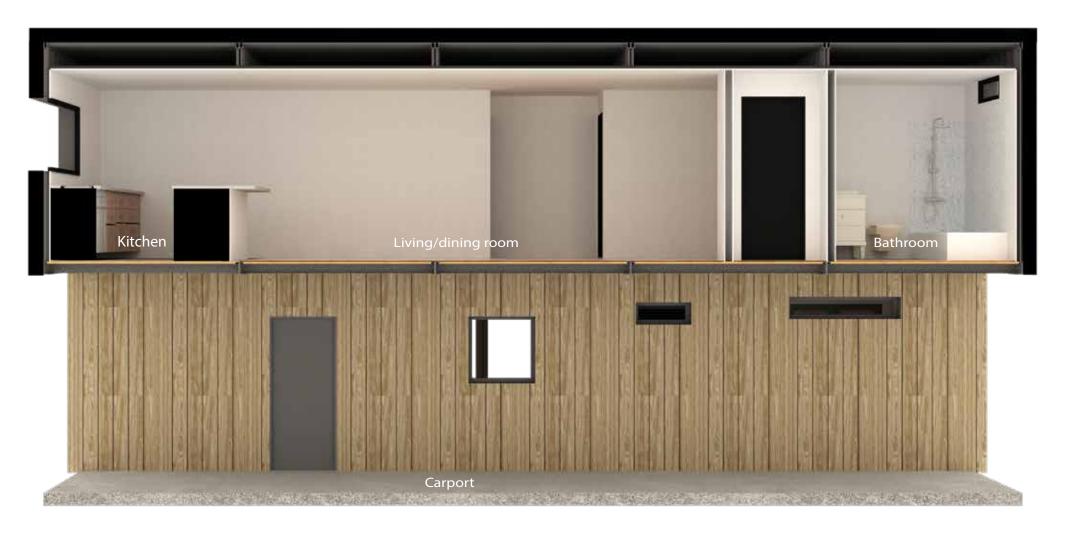

# Harmony 08 3338.05 s.f









### First floor

1643.36 s.f







## **Sections and elevations**





### Second floor 1694.69 s.f



oncaldera.org

## **Sections and elevations**







# FFORDABLI oncaldera.org

# Kitchens, living room and bedroom









oncaldera.org

### **Bathrooms**





Adding a unit to your existing property is easy.

Our shipping container-based structures are stylish, eco-friendly, affordable, durable, and can be delivered anywhere.

### **FEATURES:**

Durable Corten steel framing
Fire and earthquake resistant
Ductless mini-split HVAC
Energy efficient LED lighting
Stove and built in microwave
Super insulated, energy efficient
Solar option

Steel roof with +40yr warranty
Rot, Mold, Mildew, and Insect resistant
Tub/Shower, Toilet, Sink, Faucets and all fixtures
Tile, Wood or carpet flooring
Washer/dryer combo
Meets international IBC construction standards

Ready to move in