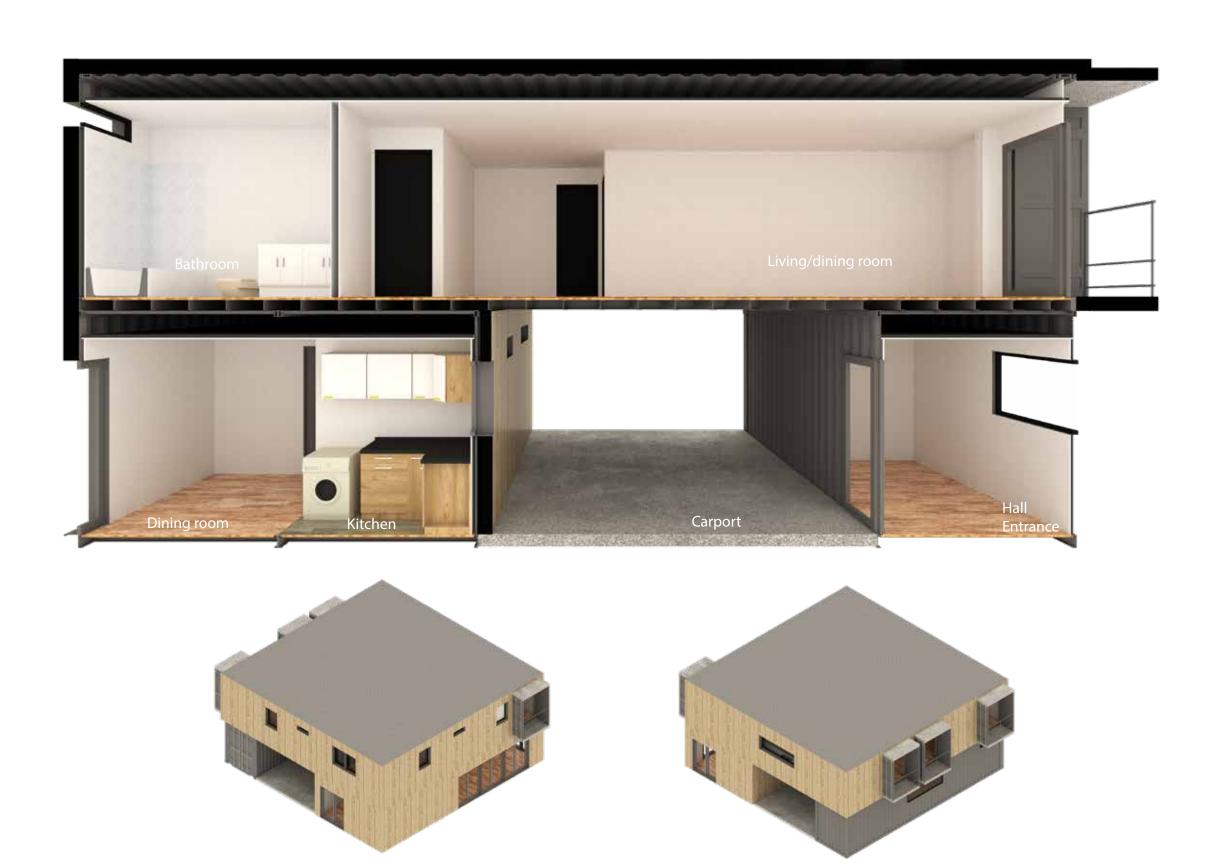

# Harmony 08 3338.05 s.f









### First floor

1643.36 s.f







## **Sections and elevations**





### Second floor 1694.69 s.f



oncaldera.org

## **Sections and elevations**







# FFORDABLI oncaldera.org

# Kitchens, living room and bedroom









oncaldera.org

### **Bathrooms**





Adding a unit to your existing property is easy.

Our shipping container-based structures are stylish, eco-friendly, affordable, durable, and can be delivered anywhere.

### **FEATURES:**

Durable Corten steel framing
Fire and earthquake resistant
Ductless mini-split HVAC
Energy efficient LED lighting
Stove and built in microwave
Super insulated, energy efficient
Solar option

Steel roof with +40yr warranty
Rot, Mold, Mildew, and Insect resistant
Tub/Shower, Toilet, Sink, Faucets and all fixtures
Tile, Wood or carpet flooring
Washer/dryer combo
Meets international IBC construction standards

Re