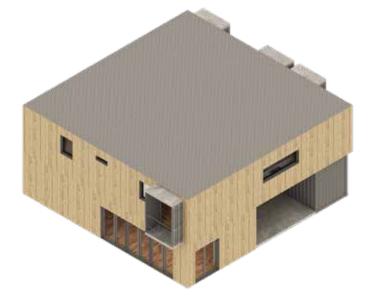

# Harmony 08 3338.05 s.f









### First floor

1643.36 s.f







## **Sections and elevations**





### Second floor 1694.69 s.f



oncaldera.org

## **Sections and elevations**







# FFORDABLI oncaldera.org

# Kitchens, living room and bedroom









oncaldera.org

### **Bathrooms**





Adding a unit to your existing property is easy.

Our shipping container-based structures are stylish, eco-friendly, affordable, durable, and can be delivered anywhere.

### **FEATURES:**

Durable Corten steel framing
Fire and earthquake resistant
Ductless mini-split HVAC
Energy efficient LED lighting
Stove and built in microwave
Super insulated, energy efficient
Solar option

Steel roof with +40yr warranty
Rot, Mold, Mildew, and Insect resistant
Tub/Shower, Toilet, Sink, Faucets and all fixtures
Tile, Wood or carpet flooring
Washer/dryer combo
Meets international IBC construction standards

Ready to move in