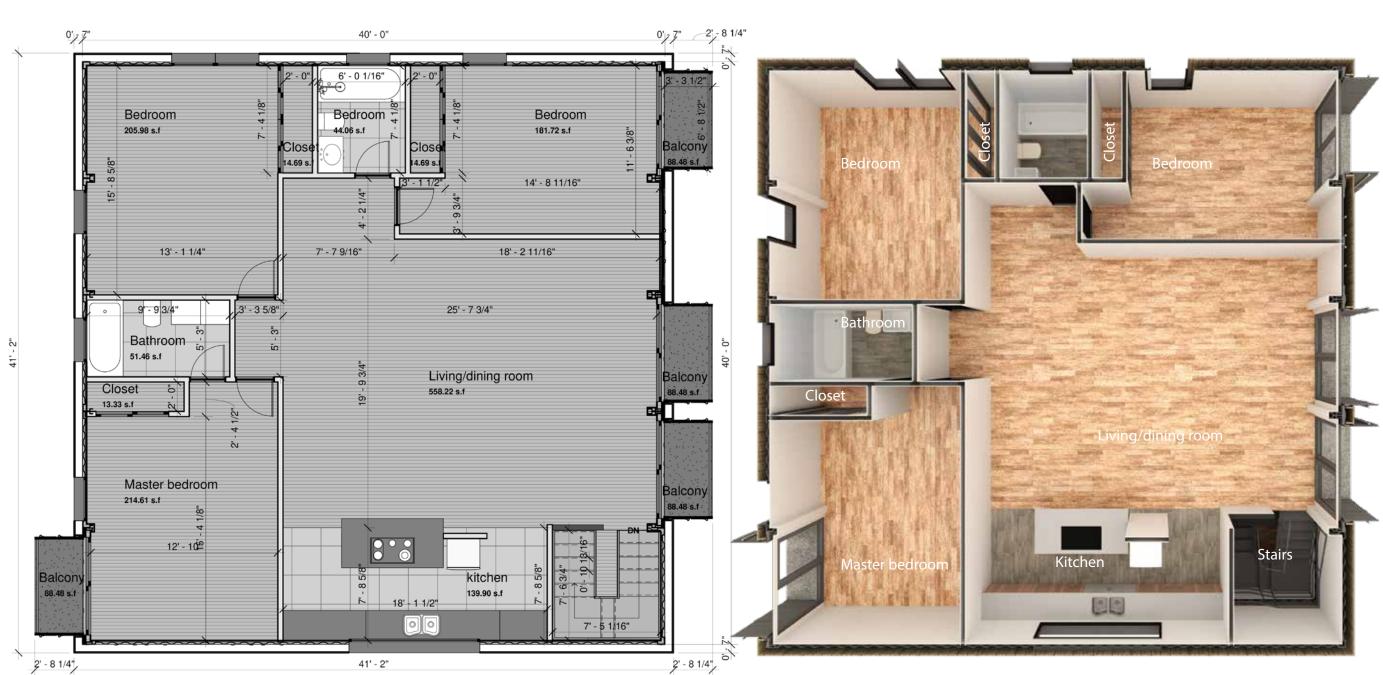

# Harmony 08 3338.05 s.f









### First floor

1643.36 s.f







## **Sections and elevations**





### Second floor 1694.69 s.f



oncaldera.org

## **Sections and elevations**







# FFORDABLI oncaldera.org

# Kitchens, living room and bedroom









oncaldera.org

### **Bathrooms**





Adding a unit to your existing property is easy.

Our shipping container-based structures are stylish, eco-friendly, affordable, durable, and can be delivered anywhere.

### **FEATURES:**

Durable Corten steel framing
Fire and earthquake resistant
Ductless mini-split HVAC
Energy efficient LED lighting
Stove and built in microwave
Super insulated, energy efficient
Solar option

Steel roof with +40yr warranty
Rot, Mold, Mildew, and Insect resistant
Tub/Shower, Toilet, Sink, Faucets and all fixtures
Tile, Wood or carpet flooring
Washer/dryer combo
Meets international IBC construction standards

Ready to move in