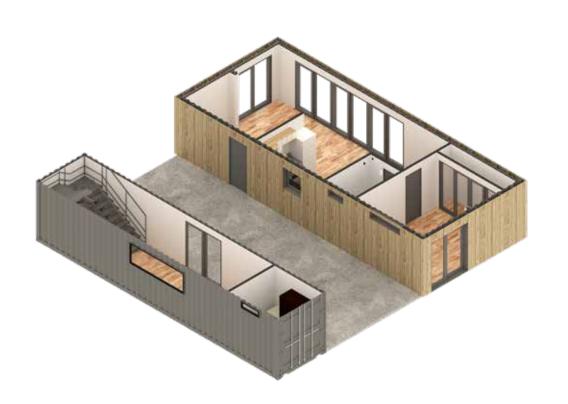

# Harmony 08 3338.05 s.f









### First floor

1643.36 s.f







## **Sections and elevations**





### Second floor 1694.69 s.f



oncaldera.org

## **Sections and elevations**







# FFORDABLI oncaldera.org

# Kitchens, living room and bedroom









oncaldera.org

### **Bathrooms**





Adding a unit to your existing property is easy.

Our shipping container-based structures are stylish, eco-friendly, affordable, durable, and can be delivered anywhere.

### **FEATURES:**

Durable Corten steel framing
Fire and earthquake resistant
Ductless mini-split HVAC
Energy efficient LED lighting
Stove and built in microwave
Super insulated, energy efficient
Solar option

Steel roof with +40yr warranty
Rot, Mold, Mildew, and Insect resistant
Tub/Shower, Toilet, Sink, Faucets and all fixtures
Tile, Wood or carpet floo