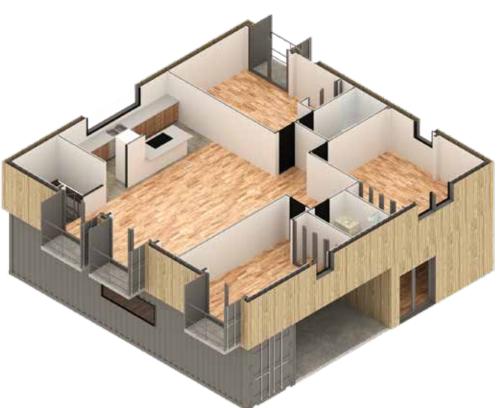

# Harmony 08 3338.05 s.f









### First floor

1643.36 s.f







## **Sections and elevations**





### Second floor 1694.69 s.f



oncaldera.org

## **Sections and elevations**







# FFORDABLI oncaldera.org

# Kitchens, living room and bedroom









oncaldera.org

### **Bathrooms**





Adding a unit to your existing property is easy.

Our shipping container-based structures are stylish, eco-friendly, affordable, durable, and can be delivered anywhere.

### **FEATURES:**

Durable Corten steel framing
Fire and earthquake resistant
Ductless mini-split HVAC
Energy efficient LED lighting
Stove and built in microwave
Super insulated, energy efficient
Solar option

Steel roof with +40yr warranty
Rot, Mold, Mildew, and Insect resistant
Tub/Shower, Toilet, Sink, Faucets and all fixtures
Tile, Wood or carpet floori