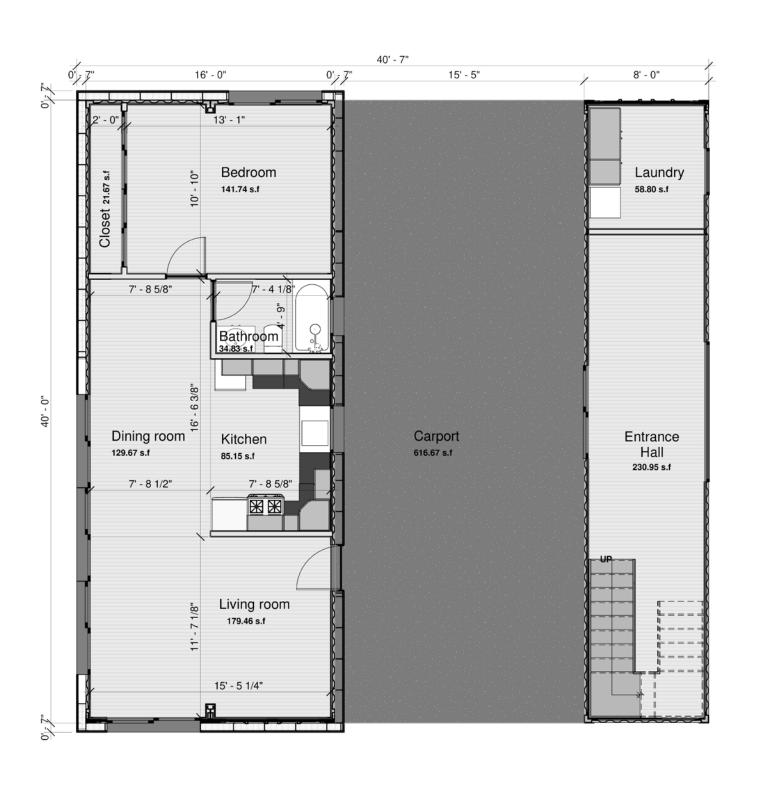

# Harmony 08 3338.05 s.f









### First floor

1643.36 s.f







## **Sections and elevations**





### Second floor 1694.69 s.f



oncaldera.org

## **Sections and elevations**







# FFORDABLI oncaldera.org

# Kitchens, living room and bedroom









oncaldera.org

### **Bathrooms**





Adding a unit to your existing property is easy.

Our shipping container-based structures are stylish, eco-friendly, affordable, durable, and can be delivered anywhere.

### **FEATURES:**

Durable Corten steel framing
Fire and earthquake resistant
Ductless mini-split HVAC
Energy efficient LED lighting
Stove and built in microwave
Super insulated, energy efficient
Solar option

Steel roof with +40yr warranty
Rot, Mold, Mildew, and Insect resistant
Tub/Shower, Toilet, Sink, Faucets and all fixtures
Tile, Wood or carpet flooring
Washer/dryer combo
Meets intern