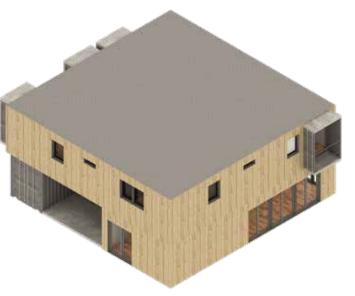

# Harmony 08 3338.05 s.f

### First floor

1643.36 s.f

### Second floor 1694.69 s.f

oncaldera.org