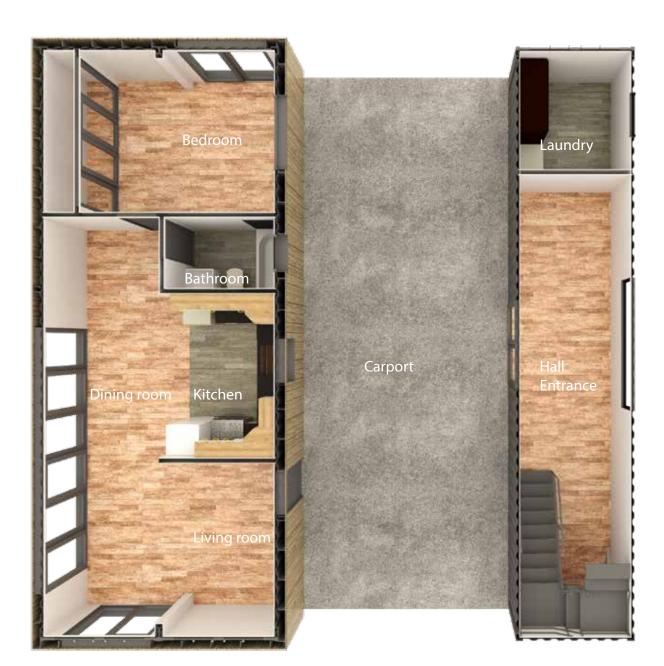

# Harmony 08 3338.05 s.f









### First floor

1643.36 s.f







## **Sections and elevations**





### Second floor 1694.69 s.f



oncaldera.org

## **Sections and elevations**







# FFORDABLI oncaldera.org

# Kitchens, living room and bedroom









oncaldera.org

### **Bathrooms**





Adding a unit to your existing property is easy.

Our shipping container-based structures are stylish, eco-friendly, affordable, durable, and can be delivered anywhere.

### **FEATURES:**

Durable Corten steel framing
Fire and earthquake resistant
Ductless mini-split HVAC
Energy efficient LED lighting
Stove and built in microwave
Super insulated, energy efficient
Solar option

Steel roof with +40yr warranty
Rot, Mold, Mildew, and Insect resistant
Tub/Shower, Toilet, Sink, Faucets and all fixtures
Tile, Wood or carpet flooring
Washer/dryer combo
Meets internat