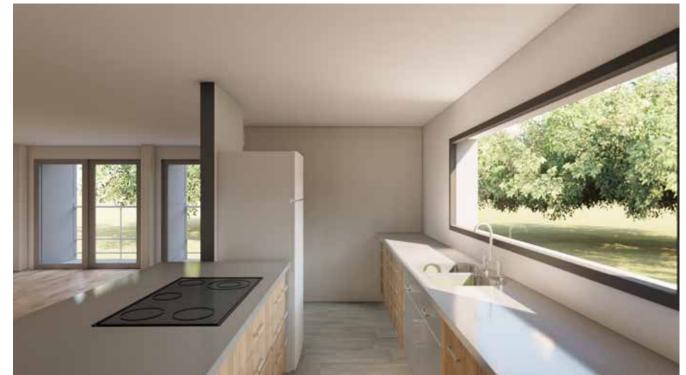

# Harmony 08 3338.05 s.f









### First floor

1643.36 s.f







## **Sections and elevations**





### Second floor 1694.69 s.f



oncaldera.org

## **Sections and elevations**







# FFORDABLI oncaldera.org

# Kitchens, living room and bedroom









oncaldera.org

### **Bathrooms**





Adding a unit to your existing property is easy.

Our shipping container-based structures are stylish, eco-friendly, affordable, durable, and can be delivered anywhere.

### **FEATURES:**

Durable Corten steel framing
Fire and earthquake resistant
Ductless mini-split HVAC
Energy efficient LED lighting
Stove and built in microwave
Super insulated, energy efficient
Solar option

Steel roof with +40yr warranty
Rot, Mold, Mildew, and Insect resistant
Tub/Shower, Toilet, Sink, Faucets and all fixtures
Tile, Wood or carpet flooring
Washer/dryer combo
Meets international IBC construction standards

Ready to move in