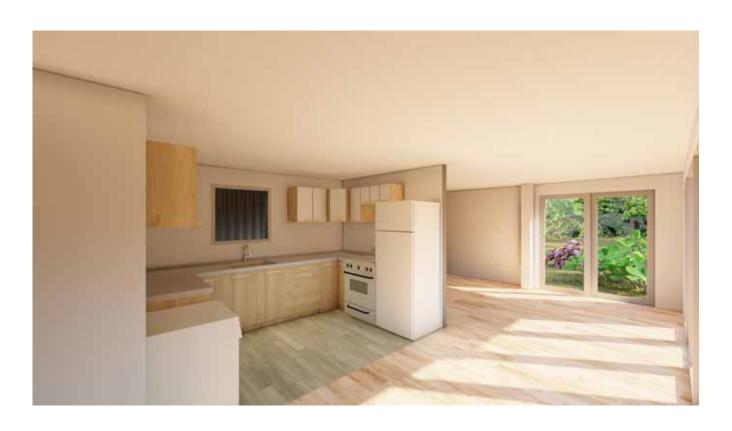

# Harmony 08 3338.05 s.f









### First floor

1643.36 s.f







## **Sections and elevations**





### Second floor 1694.69 s.f



oncaldera.org

## **Sections and elevations**







# FFORDABLI oncaldera.org

# Kitchens, living room and bedroom









oncaldera.org

### **Bathrooms**





Adding a unit to your existing property is easy.

Our shipping container-based structures are stylish, eco-friendly, affordable, durable, and can be delivered anywhere.

### **FEATURES:**

Durable Corten steel framing
Fire and earthquake resistant
Ductless mini-split HVAC
Energy efficient LED lighting
Stove and built in microwave
Super insulated, energy efficient
Solar option

Steel roof with +40yr warranty
Rot, Mold, Mildew, and Insect resistant
Tub/Shower, Toilet, Sink, Faucets and all fixtures
Tile, Wood or carpet flooring
Washer/dryer combo
Meets international IBC construction standards

Ready to move in