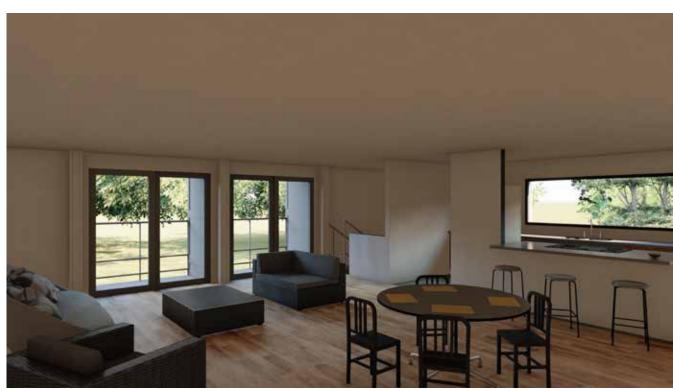

# Harmony 08 3338.05 s.f









### First floor

1643.36 s.f







## **Sections and elevations**





### Second floor 1694.69 s.f



oncaldera.org

## **Sections and elevations**







# FFORDABLI oncaldera.org

# Kitchens, living room and bedroom









oncaldera.org

### **Bathrooms**





Adding a unit to your existing property is easy.

Our shipping container-based structures are stylish, eco-friendly, affordable, durable, and can be delivered anywhere.

### **FEATURES:**

Durable Corten steel framing
Fire and earthquake resistant
Ductless mini-split HVAC
Energy efficient LED lighting
Stove and built in microwave
Super insulated, energy efficient
Solar option

Steel roof with +40yr warranty
Rot, Mold, Mildew, and Insect resistant
Tub/Shower, Toilet, Sink, Faucets and all fixtures
Tile, Wood or carpet flooring
Washer/dryer combo
Meets international IBC construction standards

Ready to move in