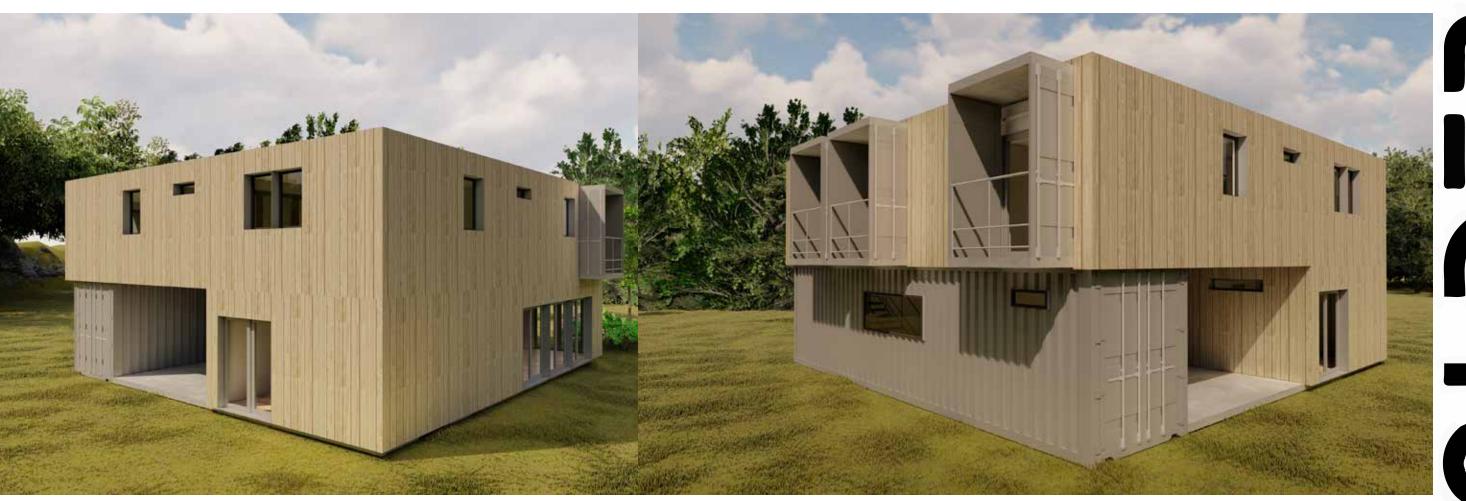

# Harmony 08 3338.05 s.f









### First floor

1643.36 s.f







## **Sections and elevations**





### Second floor 1694.69 s.f



oncaldera.org

## **Sections and elevations**







# FFORDABLI oncaldera.org

# Kitchens, living room and bedroom









oncaldera.org

### **Bathrooms**





Adding a unit to your existing property is easy.

Our shipping container-based structures are stylish, eco-friendly, affordable, durable, and can be delivered anywhere.

### **FEATURES:**

Durable Corten steel framing
Fire and earthquake resistant
Ductless mini-split HVAC
Energy efficient LED lighting
Stove and built in microwave
Super insulated, energy efficient
Solar option

Steel roof with +40yr warranty
Rot, Mold, Mildew, and Insect resistant
Tub/Shower, Toilet, Sink, Faucets and all fixtures
Tile, Wood or carpet fl