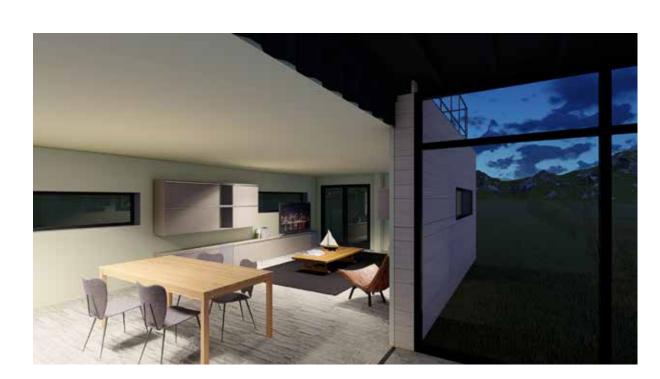

## Harmony 04 1972.18 s.f



oncaldera.org

## First floor 1146.71 s.f







## Second floor 825.47 s.f





## **Sections and elevations**





# oncaldera.org

## **Interior views**









### Kitchen and bathroom





Adding a unit to your existing property is easy.

Our shipping container-based structures are stylish, eco-friendly, affordable, durable, and can be delivered anywhere.

### **FEATURES:**

Durable Corten steel framing
Fire and earthquake resistant
Ductless mini-split HVAC
Energy efficient LED lighting
Stove and built in microwave
Super insulated, energy efficient
Solar option

Steel roof with +40yr warranty
Rot, Mold, Mildew, and Insect resistant
Tub/Shower, Toilet, Sink, Faucets and all fixtures
Tile, Wood or carpet flooring
Washer/dryer combo
Meets international IBC construction standards

Ready to move in

# oncaldera.org