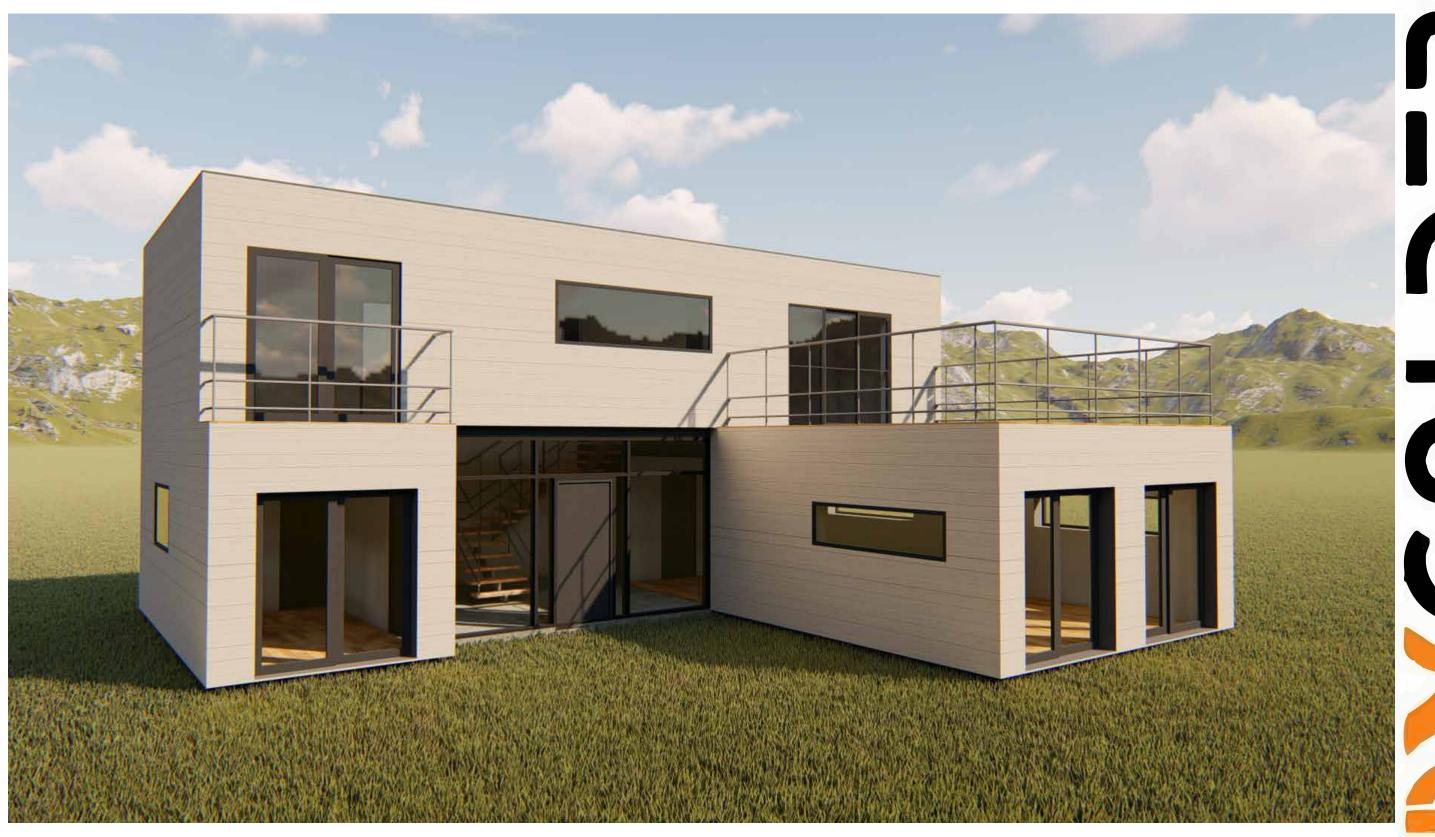

## Harmony 04 1972.18 s.f



oncaldera.org

## First floor 1146.71 s.f







## Second floor 825.47 s.f





## **Sections and elevations**





# oncaldera.org

## **Interior views**









### Kitchen and bathroom





Adding a unit to your existing property is easy.

Our shipping container-based structures are stylish, eco-friendly, affordable, durable, and can be delivered anywhere.

### **FEATURES:**

Durable Corten steel framing
Fire and earthquake resistant
Ductless mini-split HVAC
Energy efficient LED lighting
Stove and built in microwave
Super insulated, energy efficient
Solar option

Steel roof with +40yr warranty
Rot, Mold, Mildew, and Insect resistant
Tub/Shower, Toilet, Sink, Faucets and all fixtures
Tile, Wood or carpet flooring
Washer/dryer combo
Meets international IBC construction standards

Read