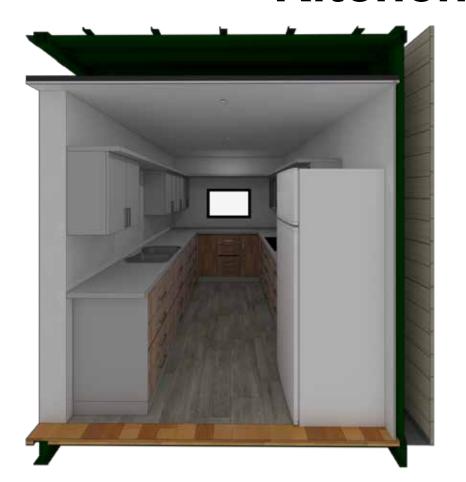

### Kitchen and bathroom

Adding a unit to your existing property is easy.

Our shipping container-based structures are stylish, eco-friendly, affordable, durable, and can be delivered anywhere.