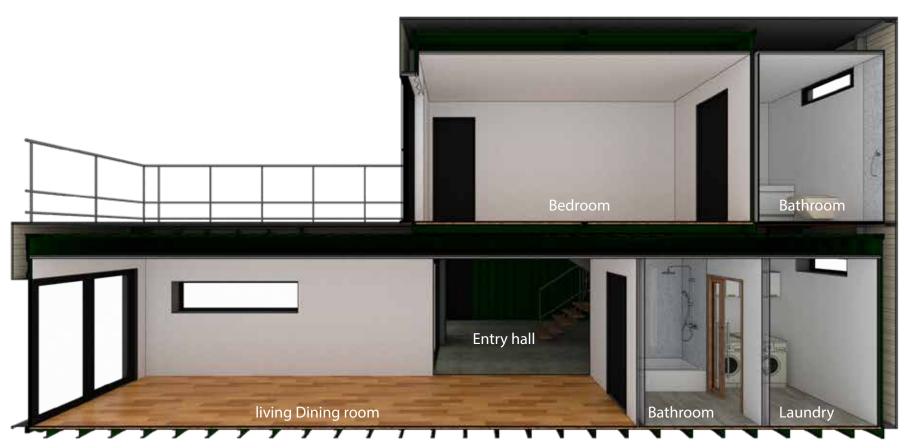

## Harmony 04 1972.18 s.f



oncaldera.org

## First floor 1146.71 s.f







## Second floor 825.47 s.f





## **Sections and elevations**





# oncaldera.org

## **Interior views**









### Kitchen and bathroom





Adding a unit to your existing property is easy.

Our shipping container-based structures are stylish, eco-friendly, affordable, durable, and can be delivered anywhere.

### **FEATURES:**

Durable Corten steel framing
Fire and earthquake resistant
Ductless mini-split HVAC
Energy efficient LED lighting
Stove and built in microwave
Super insulated, energy efficient
Solar option

Steel roof with +40yr warranty
Rot, Mold, Mildew, and Insect resistant
Tub/Shower, Toilet, Sink, Faucets and all fixtures
Tile, Wood or carpet flooring
Washer/dryer combo
Meets international IBC construction standards

Ready to move in

# oncaldera.org