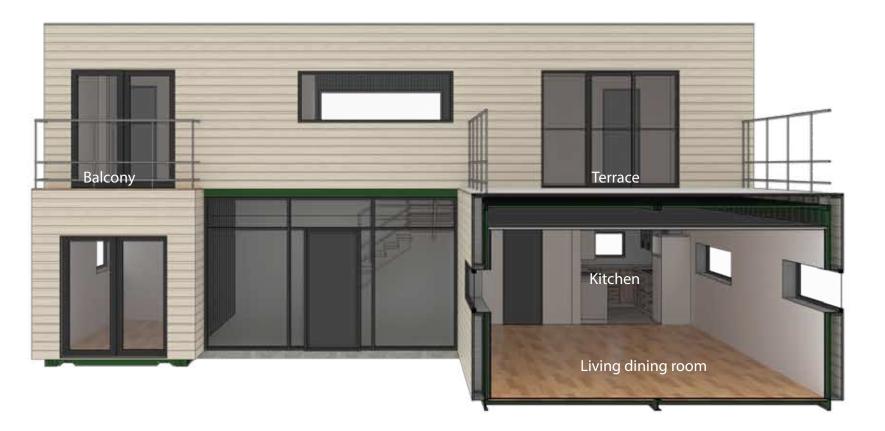

## Harmony 04 1972.18 s.f



oncaldera.org

## First floor 1146.71 s.f







## Second floor 825.47 s.f





## **Sections and elevations**





# oncaldera.org

## **Interior views**









### Kitchen and bathroom





Adding a unit to your existing property is easy.

Our shipping container-based structures are stylish, eco-friendly, affordable, durable, and can be delivered anywhere.

### **FEATURES:**

Durable Corten steel framing
Fire and earthquake resistant
Ductless mini-split HVAC
Energy efficient LED lighting
Stove and built in microwave
Super insulated, energy efficient
Solar option

Steel roof with +40yr warranty
Rot, Mold, Mildew, and Insect resistant
Tub/Shower, Toilet, Sink, Faucets and all fixtures
Tile, Wood or carpet flooring
Washer/dryer combo
Meets international IBC construction standards

Ready to move in

# oncaldera.org