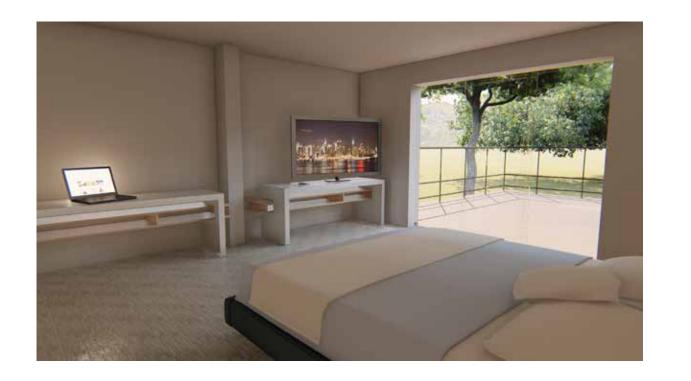

## Harmony 04 1972.18 s.f



oncaldera.org

## First floor 1146.71 s.f







## Second floor 825.47 s.f





## **Sections and elevations**





# oncaldera.org

## **Interior views**









### Kitchen and bathroom





Adding a unit to your existing property is easy.

Our shipping container-based structures are stylish, eco-friendly, affordable, durable, and can be delivered anywhere.

### **FEATURES:**

Durable Corten steel framing
Fire and earthquake resistant
Ductless mini-split HVAC
Energy efficient LED lighting
Stove and built in microwave
Super insulated, energy efficient
Solar option

Steel roof with +40yr warranty
Rot, Mold, Mildew, and Insect resistant
Tub/Shower, Toilet, Sink, Faucets and all fixtures
Tile, Wood or carpet flooring
Washer/dryer combo
Meets international IBC construction standards

Ready to move in

# oncaldera.org