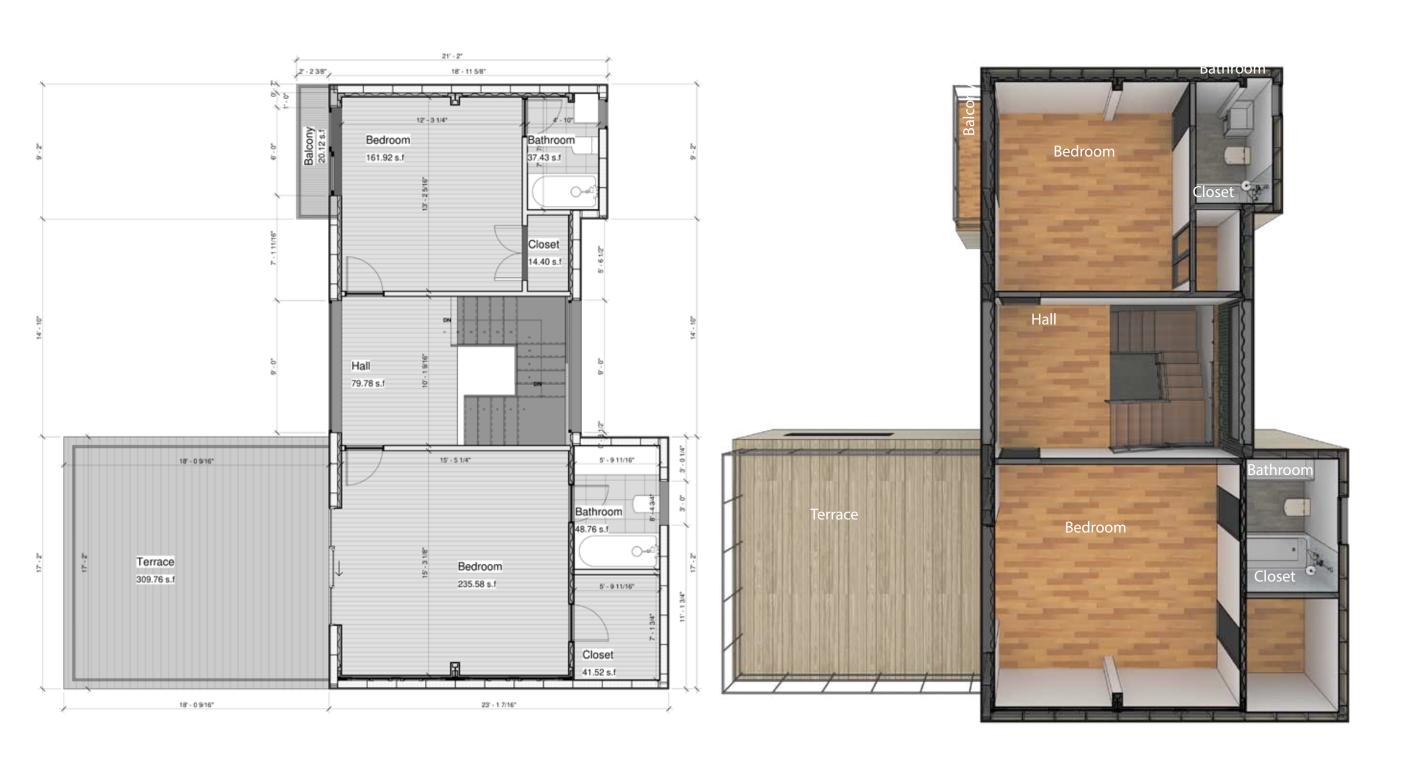

## Harmony 04 1972.18 s.f



oncaldera.org

## First floor 1146.71 s.f







## Second floor 825.47 s.f





## **Sections and elevations**





# oncaldera.org

## **Interior views**









### Kitchen and bathroom





Adding a unit to your existing property is easy.

Our shipping container-based structures are stylish, eco-friendly, affordable, durable, and can be delivered anywhere.

### **FEATURES:**

Durable Corten steel framing
Fire and earthquake resistant
Ductless mini-split HVAC
Energy efficient LED lighting
Stove and built in microwave
Super insulated, energy efficient
Solar option

Steel roof with +40yr warranty
Rot, Mold, Mildew, and Insect resistant
Tub/Shower, Toilet, Sink, Faucets and all fixtures
Tile, Wood or carpet flooring
Washer/dryer combo
Meets international IBC construction standards

Ready to move in

# oncaldera.org