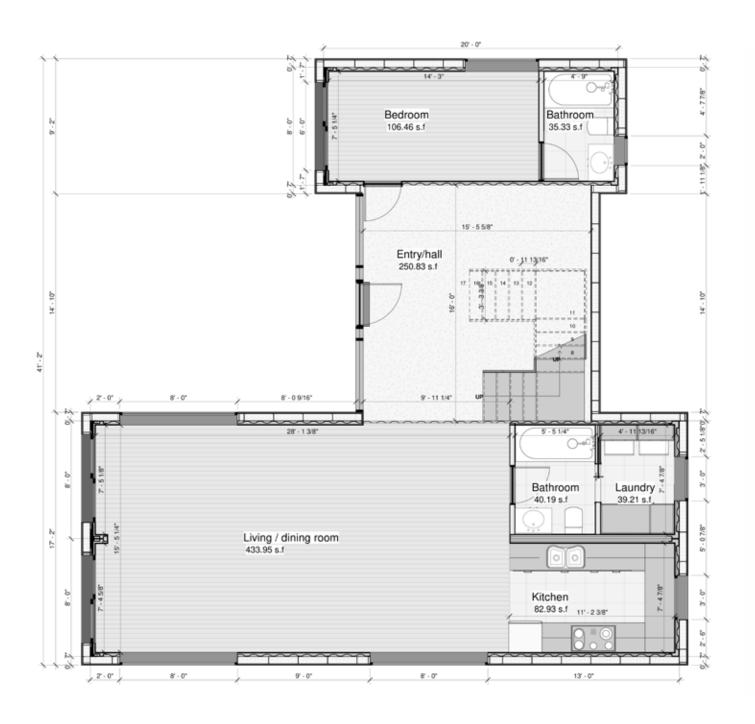

## Harmony 04 1972.18 s.f



oncaldera.org

## First floor 1146.71 s.f







## Second floor 825.47 s.f





## **Sections and elevations**





# oncaldera.org

## **Interior views**









### Kitchen and bathroom





Adding a unit to your existing property is easy.

Our shipping container-based structures are stylish, eco-friendly, affordable, durable, and can be delivered anywhere.

### **FEATURES:**

Durable Corten steel framing
Fire and earthquake resistant
Ductless mini-split HVAC
Energy efficient LED lighting
Stove and built in microwave
Super insulated, energy efficient
Solar option

Steel roof with +40yr warranty
Rot, Mold, Mildew, and Insect resistant
Tub/Shower, Toilet, Sink, Faucets and all fixtures
Tile, Wood or carpet flooring
Washer/dryer combo
Meets international IBC construction standards

Ready to move in

# oncaldera.org