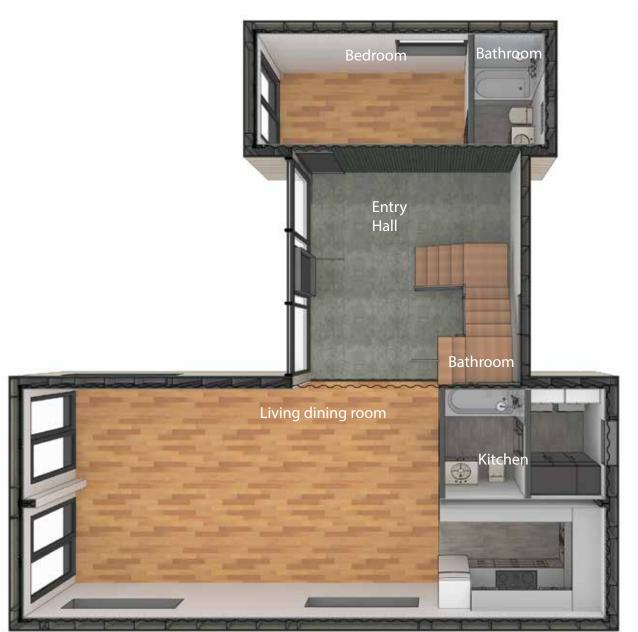

## **Interior views**

### Kitchen and bathroom

Adding a unit to your existing property is easy.

Our shipping container-based structures are stylish, eco-friendly, affordable, durable, and can be delivered anywhere.