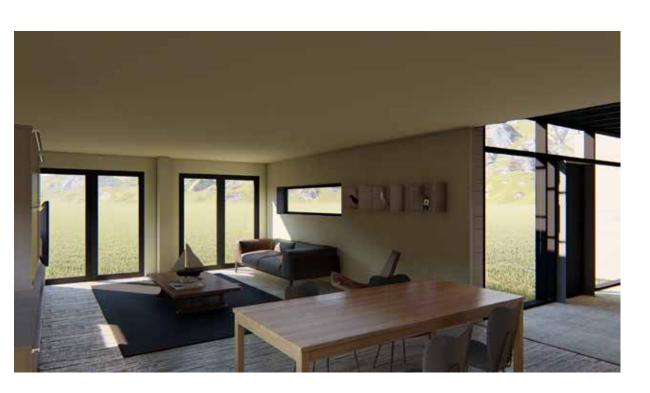

## Harmony 04 1972.18 s.f



oncaldera.org

## First floor 1146.71 s.f







## Second floor 825.47 s.f





## **Sections and elevations**





# oncaldera.org

## **Interior views**









### Kitchen and bathroom





Adding a unit to your existing property is easy.

Our shipping container-based structures are stylish, eco-friendly, affordable, durable, and can be delivered anywhere.

### **FEATURES:**

Durable Corten steel framing
Fire and earthquake resistant
Ductless mini-split HVAC
Energy efficient LED lighting
Stove and built in microwave
Super insulated, energy efficient
Solar option

Steel roof with +40yr warranty
Rot, Mold, Mildew, and Insect resistant
Tub/Shower, Toilet, Sink, Faucets and all fixtures
Tile, Wood or carpet flooring
Washer/dryer combo
Meets international IBC construction standards

Ready to move in

# oncaldera.org