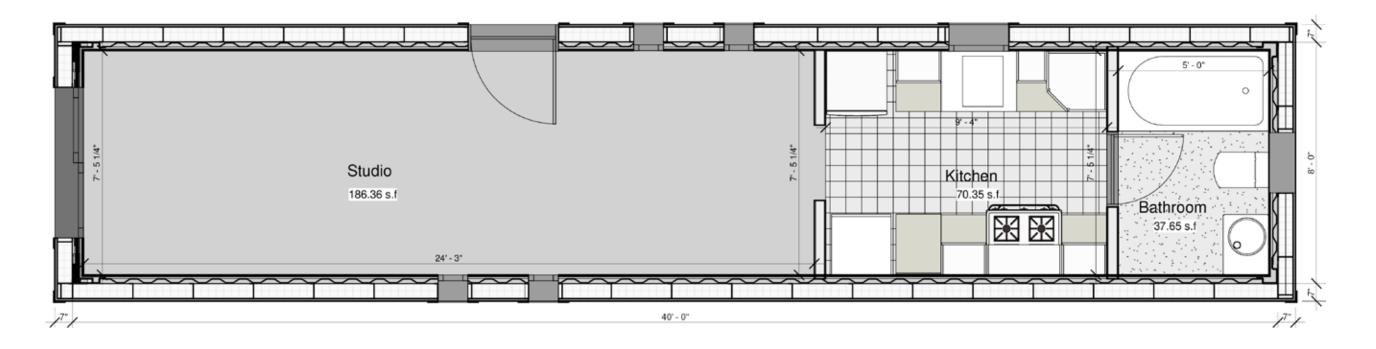

## **Haven S** 377.36 S.f







## Floor plan 377.36 S.f







# **Sections and elevations**







oncaldera.org

# **Kitchen and bathroom**



Adding a unit to your existing property is easy. Our shipping container-based structures are stylish, eco-friendly, affordable, durable, and can be delivered anywhere.

#### **FEATURES**:

Durable Corten steel framing Fire and earthquake resistant Ductless mini-split HVAC Energy efficient LED lighting Stove and built in microwave Super insulated, energy efficient Solar option

Steel roof with +40yr warranty Rot, Mold, Mildew, and Insect resistant Tub/Shower, Toilet, Sink, Faucets and all fixtures Tile, Wood or carpet flooring Washer/dryer combo Meets international IBC construction standards

#### Ready to move in