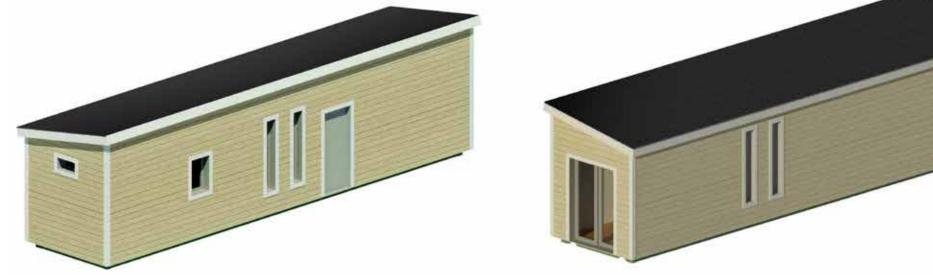

## **Haven S** 377.36 S.f







## Floor plan 377.36 S.f







# **Sections and elevations**







oncaldera.org

# **Kitchen and bathroom**



Adding a unit to your existing property is easy. Our shipping container-based structures are stylish, eco-friendly, affordable, durable, and can be delivered anywhere.

#### **FEATURES**:

Durable Corten steel framing Fire and earthquake resistant Ductless mini-split HVAC Energy efficient LED lighting Stove and built in microwave Super insulated, energy efficient Solar option

Steel roof with +40yr warranty Rot, Mold, Mildew, and Insect resistant Tub/Shower, Toilet, Sink, Faucets and all fixtures Tile, Wood or carpet flooring Washer/dryer combo Meets international IBC construction standards

#### Ready to move in