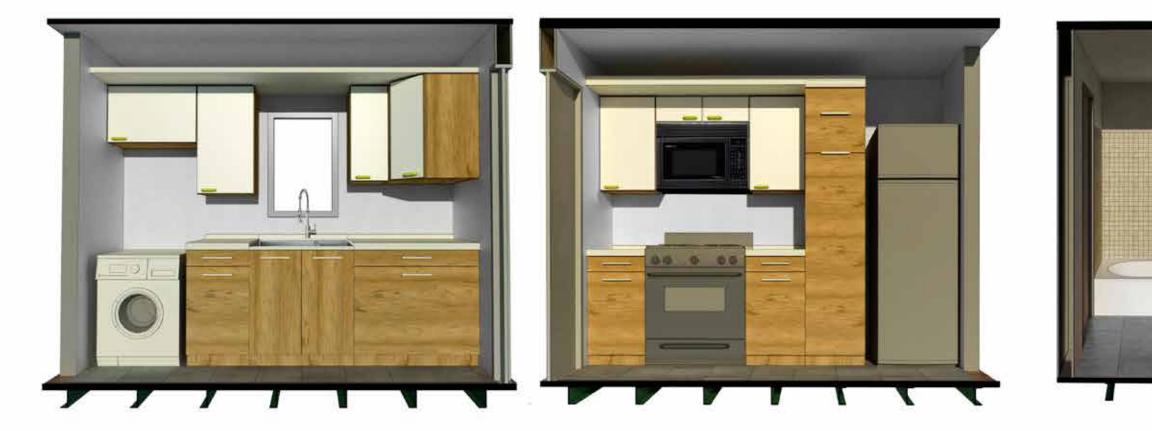

# **Kitchen and bathroom**

Adding a unit to your existing property is easy. Our shipping container-based structures are stylish, eco-friendly, affordable, durable, and can be delivered anywhere.

#### **FEATURES**:

Durable Corten steel framing Fire and earthquake resistant Ductless mini-split HVAC Energy efficient LED lighting Stove and built in microwave Super insulated, energy efficient Solar option

Steel roof with +40yr warranty Rot, Mold, Mildew, and Insect resistant Tub/Shower, Toilet, Sink, Faucets and all fixtures Tile, Wood or carpet flooring Washer/dryer combo Meets international IBC construction standards