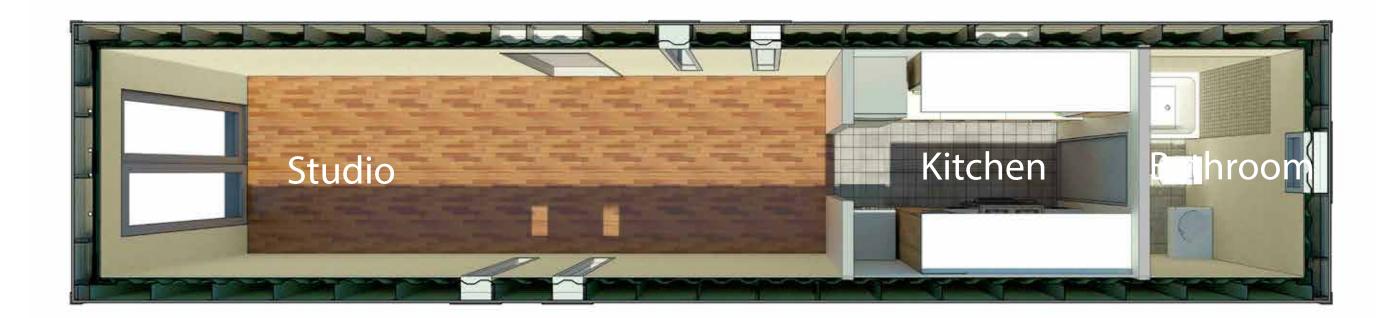

## **Haven S** 377.36 S.f







## Floor plan 377.36 S.f







# **Sections and elevations**







oncaldera.org

# **Kitchen and bathroom**



Adding a unit to your existing property is easy. Our shipping container-based structures are stylish, eco-friendly, affordable, durable, and can be delivered anywhere.

#### **FEATURES**:

Durable Corten steel framing Fire and earthquake resistant Ductless mini-split HVAC Energy efficient LED lighting Stove and built in microwave Super insulated, energy efficient Solar option

Steel roof with +40yr warranty Rot, Mold, Mildew, and Insect resistant Tub/Shower, Toilet, Sink, Faucets and all fixtures Tile, Wood or carpet flooring Washer/dryer combo Meets international IBC construction standards

#### Ready to move in