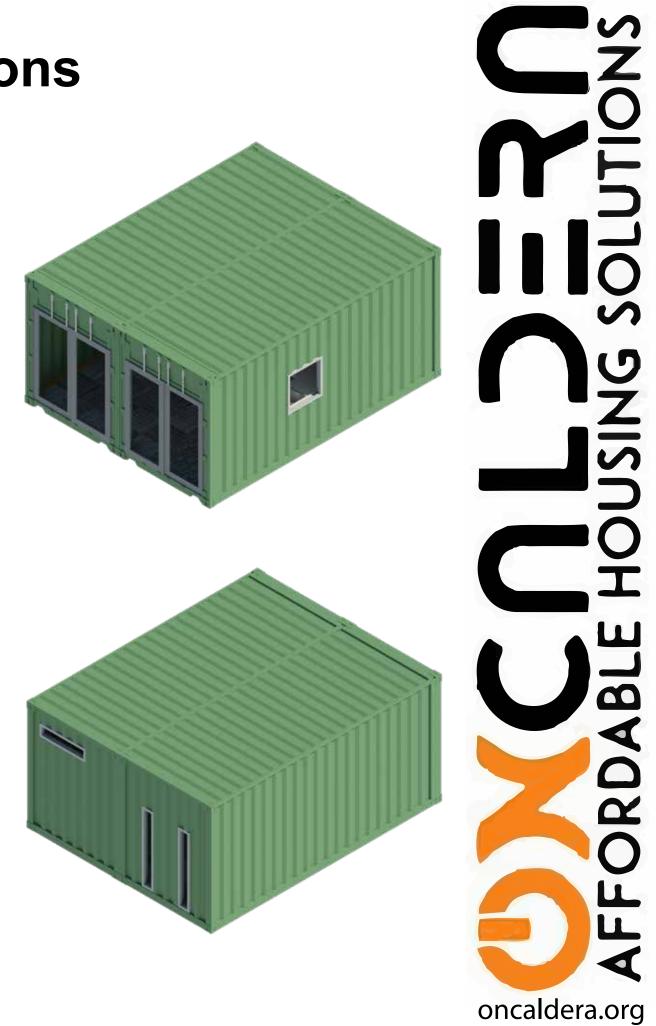

### Bella S 320 S.f





oncaldera.org

# Floor plan



ONS SOLI DNISNC AFFORDABLI

oncaldera.org

### **Interior views**











## **Kitchen and bathroom**



Adding a unit to your existing property is easy.

Our shipping container-based structures are stylish, eco-friendly, affordable, durable, and can be delivered anywhere.

#### **FEATURES**:

Durable Corten steel framing Fire and earthquake resistant Ductless mini-split HVAC Energy efficient LED lighting Super insulated, energy efficient Solar option Steel roof with +40yr warranty Rot, Mold, Mildew, and Insect resistant Tub/Shower, Toilet, Sink, Faucets and all fixtures Tile, Wood or carpet flooring Meets international IBC construction standards

#### Ready to move in



#### **Sections and elevations**