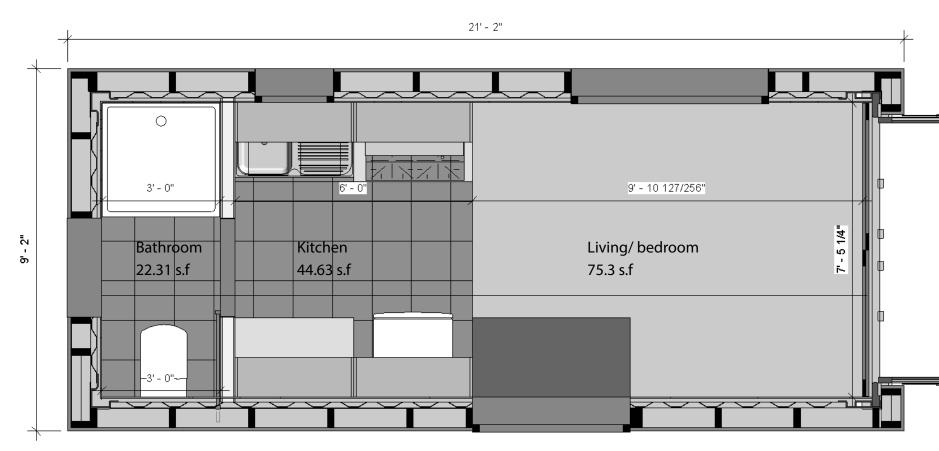

oncaldera.org

## **First floor**











## **Sections and elevations**





# JTIONS onsing FORDABLE L oncaldera.org

#### **Sections and elevations**







# **Bathroom and kitchen**



Adding a unit to your existing property is easy.

Our shipping container-based structures are stylish, eco-friendly, affordable, durable, and can be delivered anywhere.

#### **FEATURES**:

Durable Corten steel framing Fire and earthquake resistant Ductless mini-split HVAC Energy efficient LED lighting Stove and built in microwave Meets international IBC construction standards Steel roof with +40yr warranty Rot, Mold, Mildew, and Insect resistant Shower, Toilet, Sink, Faucets and all fixtures Tile, Wood or carpet flooring Super insulated, energy efficient Solar option

#### Ready to move in