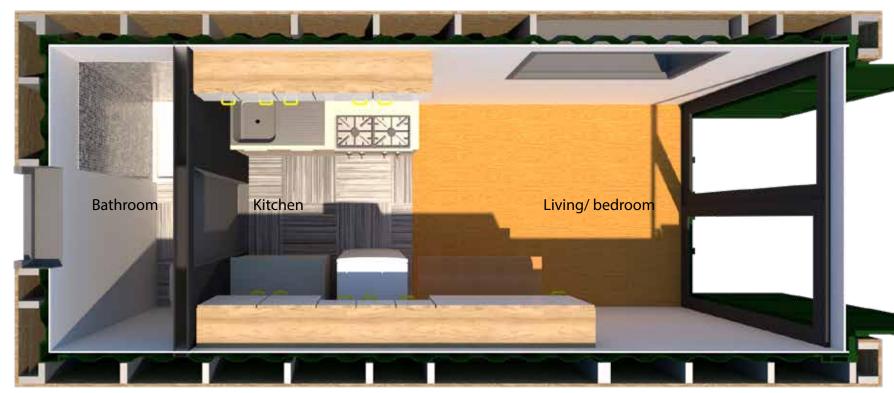

oncaldera.org

## **First floor**











## **Sections and elevations**





# JTIONS onsing FORDABLE L oncaldera.org

#### **Sections and elevations**







# **Bathroom and kitchen**



Adding a unit to your existing property is easy.

Our shipping container-based structures are stylish, eco-friendly, affordable, durable, and can be delivered anywhere.

#### **FEATURES**:

Durable Corten steel framing Fire and earthquake resistant Ductless mini-split HVAC Energy efficient LED lighting Stove and built in microwave Meets international IBC construction standards Steel roof with +40yr warranty Rot, Mold, Mildew, and Insect resistant Shower, Toilet, Sink, Faucets and all fixtures Tile, Wood or carpet flooring Super insulated, energy efficient Solar option

#### Ready to move in