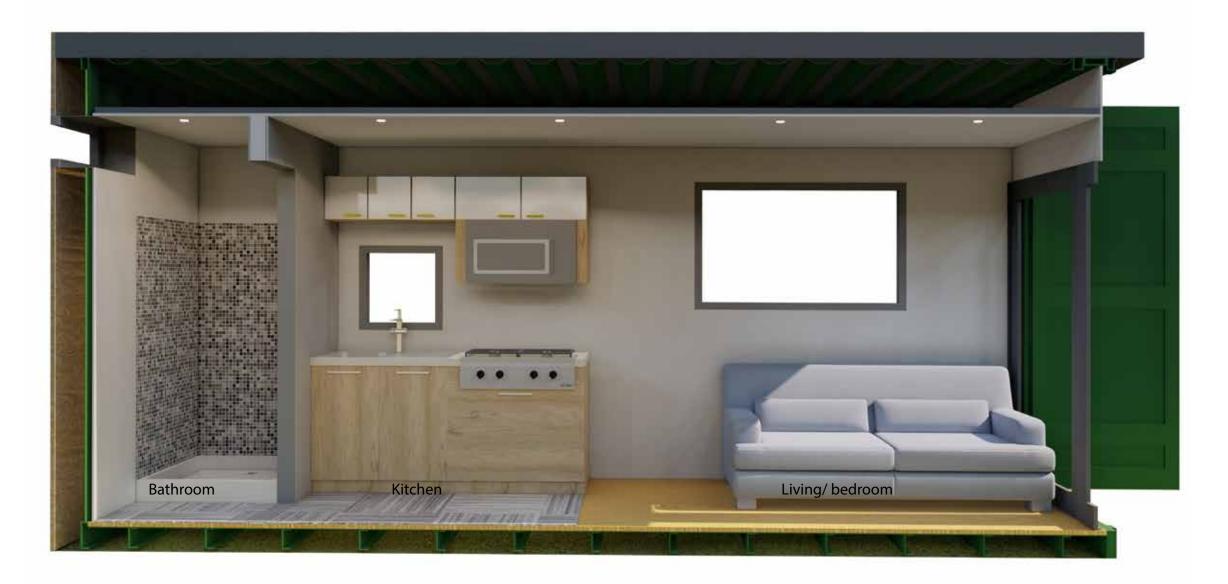

# **Bathroom and kitchen**

Adding a unit to your existing property is easy.

Our shipping container-based structures are stylish, eco-friendly, affordable, durable, and can be delivered anywhere.

#### **FEATURES**:

Durable Corten steel framing Fire and earthquake resistant Ductless mini-split HVAC Energy efficient LED lighting Stove and built in microwave Meets international IBC construction standards Steel roof with +40yr warranty Rot, Mold, Mildew, and Insect resistant Shower, Toilet, Sink, Faucets and all fixtures Tile, Wood or carpet flooring Super insulated, energy efficient Solar option