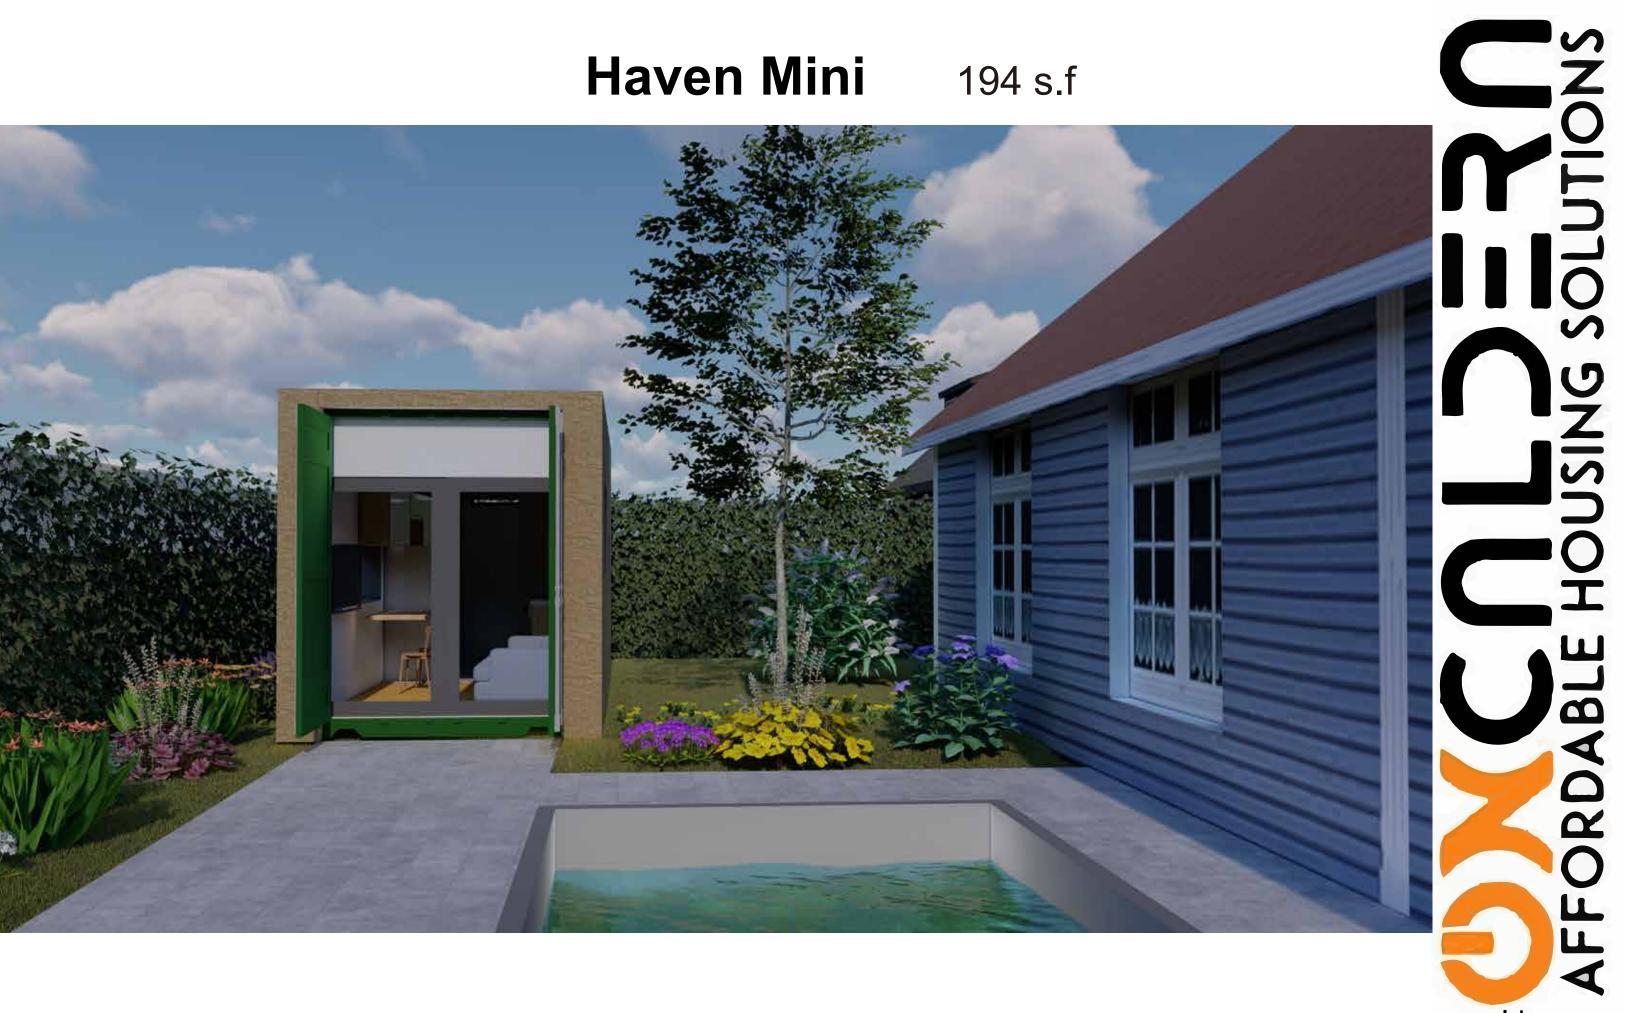

# **Bathroom and kitchen**

Adding a unit to your existing property is easy.

Our shipping container-based structures are stylish, eco-friendly, affordable, durable, and can be delivered anywhere.

#### **FEATURES**:

Durable Corten steel framing Fire and earthquake resistant Ductless mini-split HVAC Energy efficient LED lighting Stove and built in microwave Meets international IBC construction standards Steel roof with +40yr warranty Rot, Mold, Mildew, and Insect resistant Shower, Toilet, Sink, Faucets and all fixtures Tile, Wood or carpet flooring Super insulated, energy efficient Solar option

#### Ready to move in