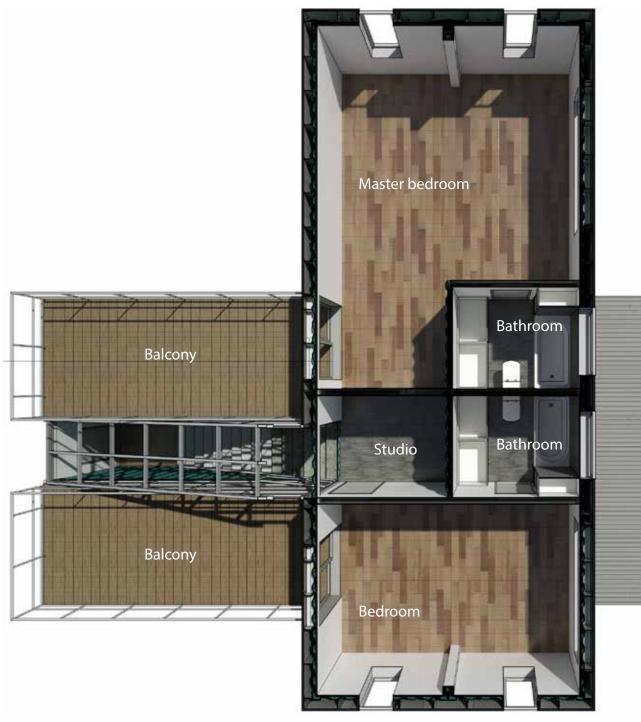

# **Harmony 05** 1904,07 S.f





### First floor 871.43 S.f







# Second floor 1032.64 S.f







## **Sections**







### Kitchen and bathroom







Adding a unit to your existing property is easy.

Our shipping container-based structures are stylish, eco-friendly, affordable, durable, and can be delivered anywhere.

### **FEATURES:**

Durable Corten steel framing
Fire and earthquake resistant
Ductless mini-split HVAC
Energy efficient LED lighting
Stove and built in microwave
Super insulated, energy efficient
Solar option

Steel roof with +40yr warranty
Rot, Mold, Mildew, and Insect resistant
Tub/Shower, Toilet, Sink, Faucets and all fixtures
Tile, Wood or carpet flooring
Washer/dryer combo
Meets international IBC construction standards

Ready to move in

# oncaldera.org