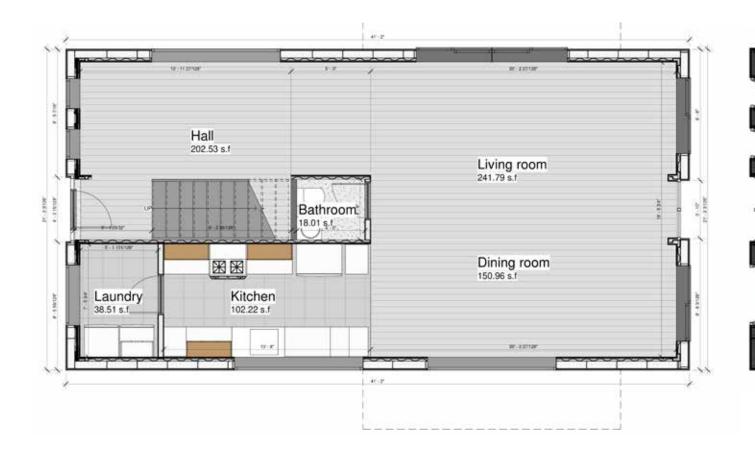

# **Harmony 05** 1904,07 S.f





### First floor 871.43 S.f







# Second floor 1032.64 S.f







## **Sections**







### Kitchen and bathroom







Adding a unit to your existing property is easy.

Our shipping container-based structures are stylish, eco-friendly, affordable, durable, and can be delivered anywhere.

### **FEATURES:**

Durable Corten steel framing
Fire and earthquake resistant
Ductless mini-split HVAC
Energy efficient LED lighting
Stove and built in microwave
Super insulated, energy efficient
Solar option

Steel roof with +40yr warranty
Rot, Mold, Mildew, and Insect resistant
Tub/Shower, Toilet, Sink, Faucets and all fixtures
Tile, Wood or carpet flooring
Washer/dryer combo
Meets international IBC construction standards

Ready to move in

# oncaldera.org