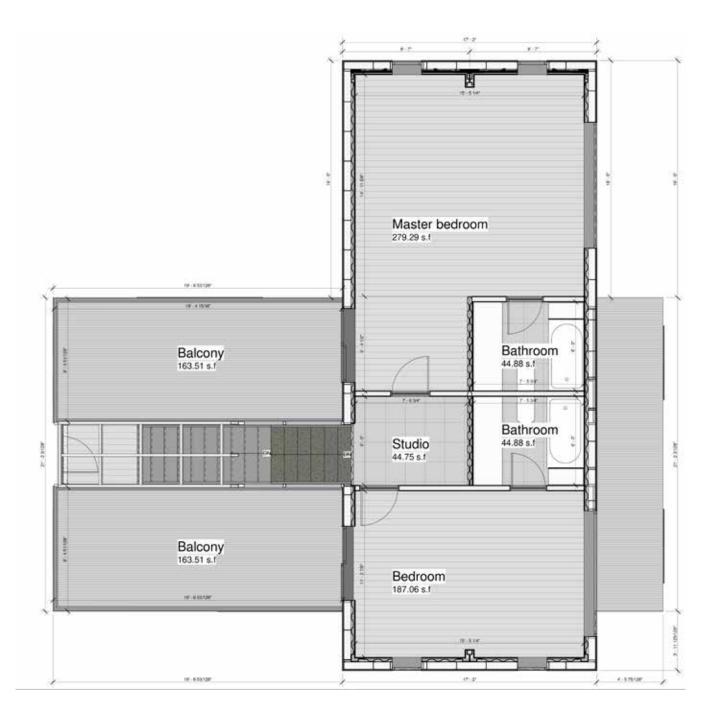

# **Harmony 05** 1904,07 S.f





### First floor 871.43 S.f







# Second floor 1032.64 S.f







## **Sections**







### Kitchen and bathroom







Adding a unit to your existing property is easy.

Our shipping container-based structures are stylish, eco-friendly, affordable, durable, and can be delivered anywhere.

### **FEATURES:**

Durable Corten steel framing
Fire and earthquake resistant
Ductless mini-split HVAC
Energy efficient LED lighting
Stove and built in microwave
Super insulated, energy efficient
Solar option

Steel roof with +40yr warranty
Rot, Mold, Mildew, and Insect resistant
Tub/Shower, Toilet, Sink, Faucets and all fixtures
Tile, Wood or carpet flooring
Washer/dryer combo
Meets international IBC construction standards

Ready to move in

# oncaldera.org