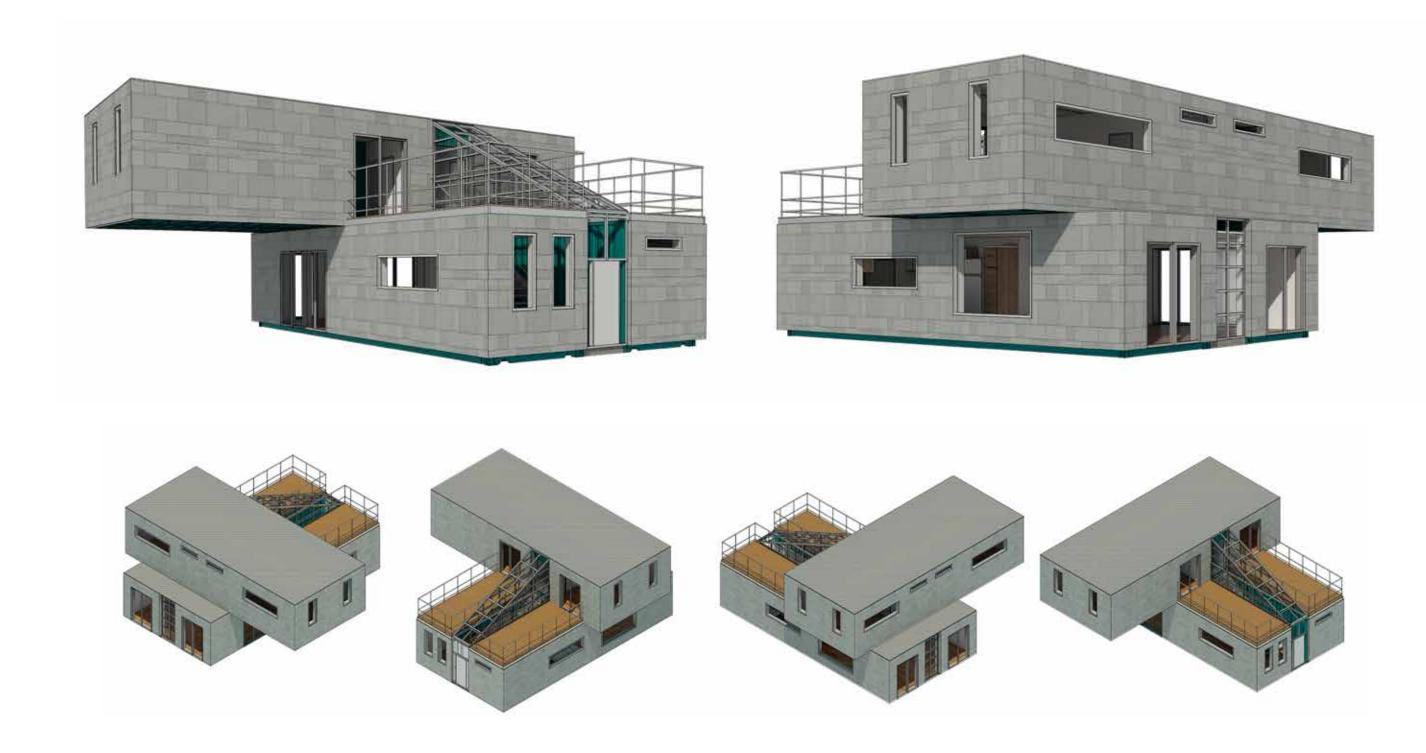

# **Harmony 05** 1904,07 S.f





### First floor 871.43 S.f







# Second floor 1032.64 S.f







## **Sections**







### Kitchen and bathroom







Adding a unit to your existing property is easy.

Our shipping container-based structures are stylish, eco-friendly, affordable, durable, and can be delivered anywhere.

### **FEATURES:**

Durable Corten steel framing
Fire and earthquake resistant
Ductless mini-split HVAC
Energy efficient LED lighting
Stove and built in microwave
Super insulated, energy efficient
Solar option

Steel roof with +40yr warranty
Rot, Mold, Mildew, and Insect resistant
Tub/Shower, Toilet, Sink, Faucets and all fixtures
Tile, Wood or carpet flooring
Washer/dryer combo
Meets international IBC construction standards

Ready to move in

# oncaldera.org