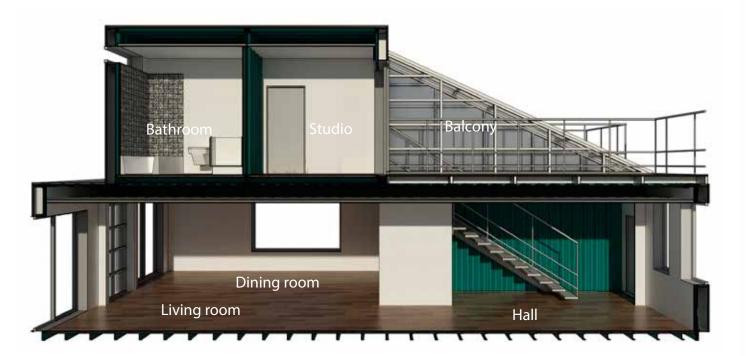

# **Harmony 05** 1904,07 S.f





### First floor 871.43 S.f







# Second floor 1032.64 S.f







## **Sections**







### Kitchen and bathroom







Adding a unit to your existing property is easy.

Our shipping container-based structures are stylish, eco-friendly, affordable, durable, and can be delivered anywhere.

### **FEATURES:**

Durable Corten steel framing
Fire and earthquake resistant
Ductless mini-split HVAC
Energy efficient LED lighting
Stove and built in microwave
Super insulated, energy efficient
Solar option

Steel roof with +40yr warranty
Rot, Mold, Mildew, and Insect resistant
Tub/Shower, Toilet, Sink, Faucets and all fixtures
Tile, Wood or carpet flooring
Washer/dryer combo
Meets international IBC construction standards

Ready to move in

# oncaldera.org