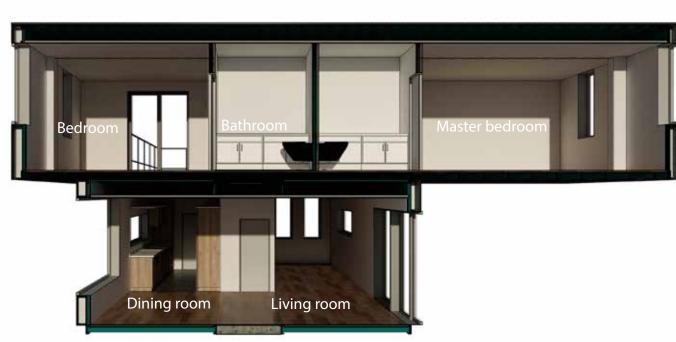

# **Harmony 05** 1904,07 S.f





### First floor 871.43 S.f







# Second floor 1032.64 S.f







## **Sections**







### Kitchen and bathroom







Adding a unit to your existing property is easy.

Our shipping container-based structures are stylish, eco-friendly, affordable, durable, and can be delivered anywhere.

### **FEATURES:**

Durable Corten steel framing
Fire and earthquake resistant
Ductless mini-split HVAC
Energy efficient LED lighting
Stove and built in microwave
Super insulated, energy efficient
Solar option

Steel roof with +40yr warranty
Rot, Mold, Mildew, and Insect resistant
Tub/Shower, Toilet, Sink, Faucets and all fixtures
Tile, Wood or carpet flooring
Washer/dryer combo
Meets international IBC construction standards

Ready to move in

# oncaldera.org