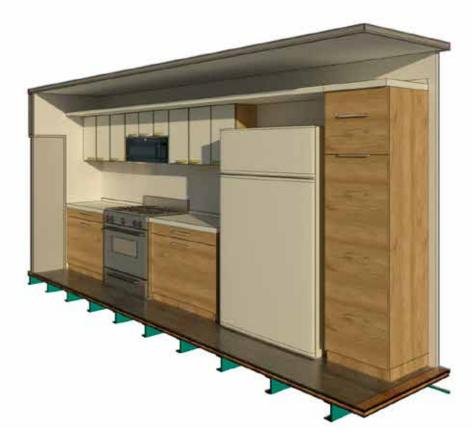

### Kitchen and bathroom

Adding a unit to your existing property is easy.

Our shipping container-based structures are stylish, eco-friendly, affordable, durable, and can be delivered anywhere.