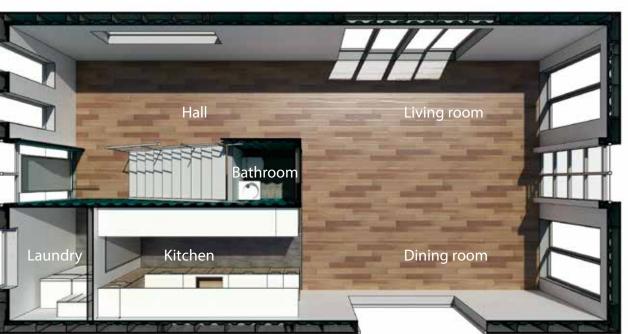

## **Sections**

### Kitchen and bathroom

Adding a unit to your existing property is easy.

Our shipping container-based structures are stylish, eco-friendly, affordable, durable, and can be delivered anywhere.