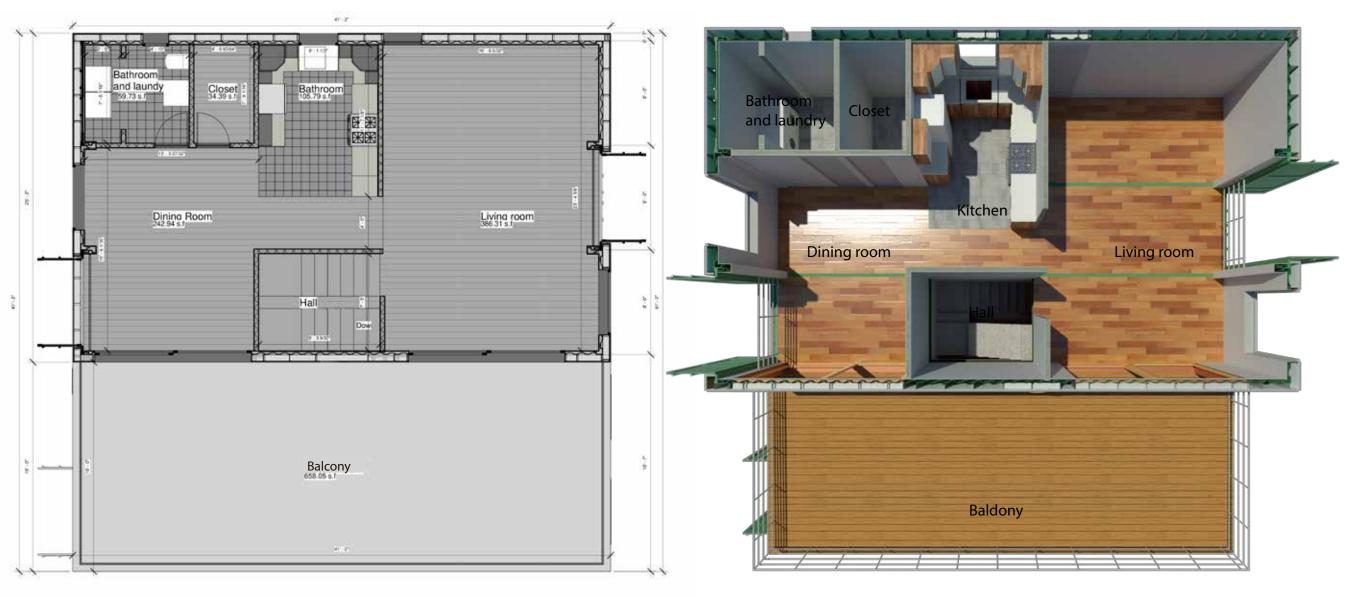

# Harmony 06 2072,06 s.f





## First floor 1036.03 s.f







Oncaldera.org

# Second floor 1036.03





## **Sections and elevations**















### Kitchen and bathroom





Adding a unit to your existing property is easy.

Our shipping container-based structures are stylish, eco-friendly, affordable, durable, and can be delivered anywhere.

### **FEATURES:**

Durable Corten steel framing
Fire and earthquake resistant
Ductless mini-split HVAC
Energy efficient LED lighting
Stove and built in microwave
Super insulated, energy efficient
Solar option

Steel roof with +40yr warranty
Rot, Mold, Mildew, and Insect resistant
Tub/Shower, Toilet, Sink, Faucets and all fixtures
Tile, Wood or carpet flooring
Washer/dryer combo
Meets international IBC construction standards

Ready to move in

# Oncaldera.org