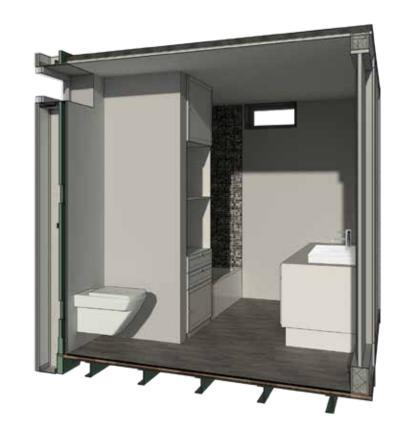

### Kitchen and bathroom

Adding a unit to your existing property is easy.

Our shipping container-based structures are stylish, eco-friendly, affordable, durable, and can be delivered anywhere.