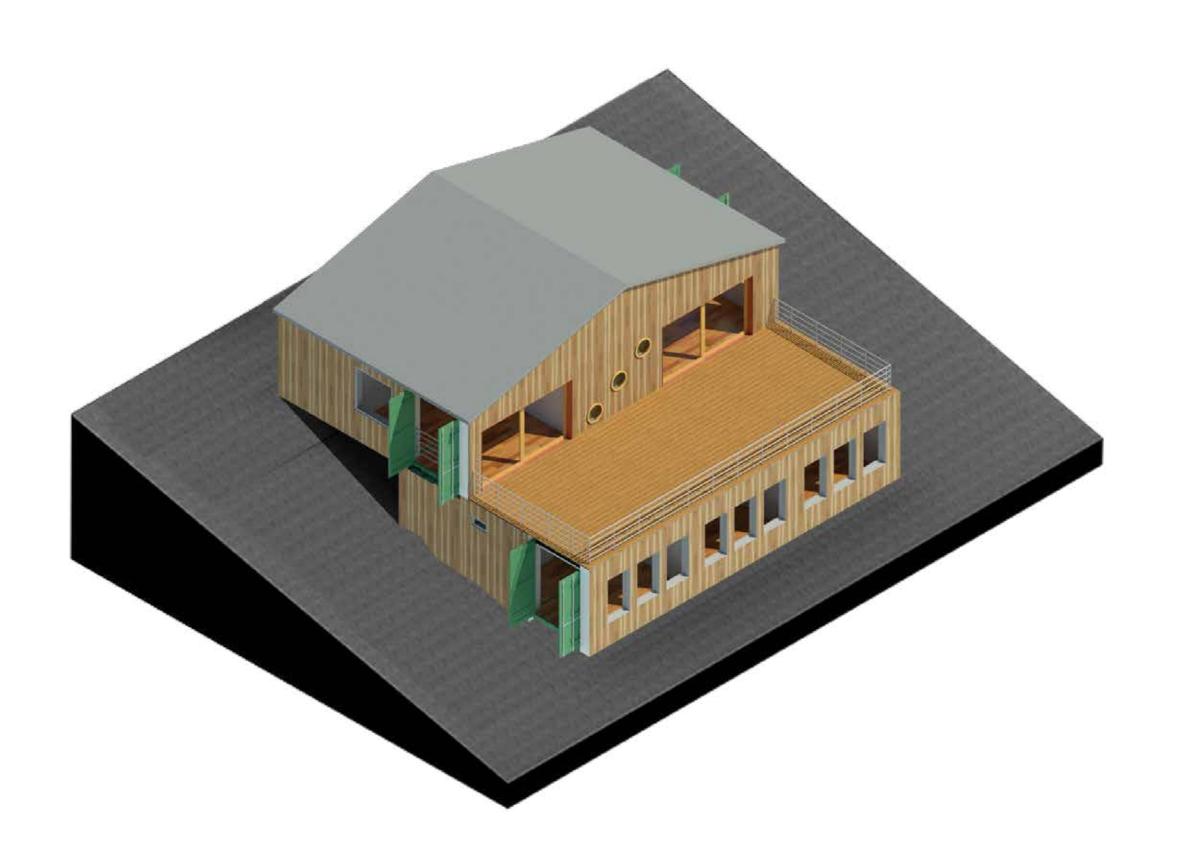

# Harmony 06 2072,06 s.f





## First floor 1036.03 s.f







Oncaldera.org

# Second floor 1036.03





## **Sections and elevations**















### Kitchen and bathroom





Adding a unit to your existing property is easy.

Our shipping container-based structures are stylish, eco-friendly, affordable, durable, and can be delivered anywhere.

### **FEATURES:**

Durable Corten steel framing
Fire and earthquake resistant
Ductless mini-split HVAC
Energy efficient LED lighting
Stove and built in microwave
Super insulated, energy efficient
Solar option

Steel roof with +40yr warranty
Rot, Mold, Mildew, and Insect resistant
Tub/Shower, Toilet, Sink, Faucets and all fixtures
Tile, Wood or carpet flooring
Washer/dryer combo
Meets international IBC construction standards

Ready to move in

# Oncaldera.org