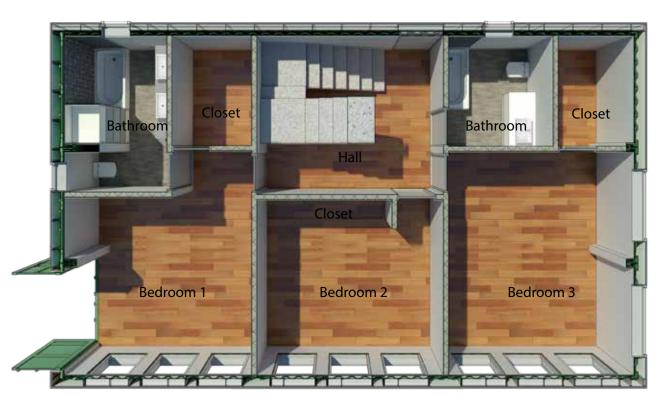

# Harmony 06 2072,06 s.f





## First floor 1036.03 s.f







Oncaldera.org

# Second floor 1036.03





## **Sections and elevations**















### Kitchen and bathroom





Adding a unit to your existing property is easy.

Our shipping container-based structures are stylish, eco-friendly, affordable, durable, and can be delivered anywhere.

### **FEATURES:**

Durable Corten steel framing
Fire and earthquake resistant
Ductless mini-split HVAC
Energy efficient LED lighting
Stove and built in microwave
Super insulated, energy efficient
Solar option

Steel roof with +40yr warranty
Rot, Mold, Mildew, and Insect resistant
Tub/Shower, Toilet, Sink, Faucets and all fixtures
Tile, Wood or carpet flooring
Washer/dryer combo
Meets international IBC construction standards

Ready to move in

# Oncaldera.org