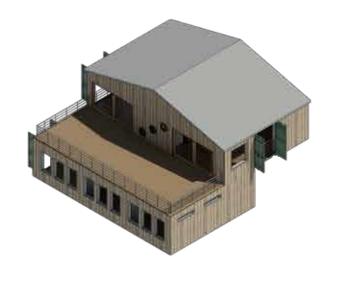

# Harmony 06 2072,06 s.f

## First floor 1036.03 s.f

Oncaldera.org

# Second floor 1036.03