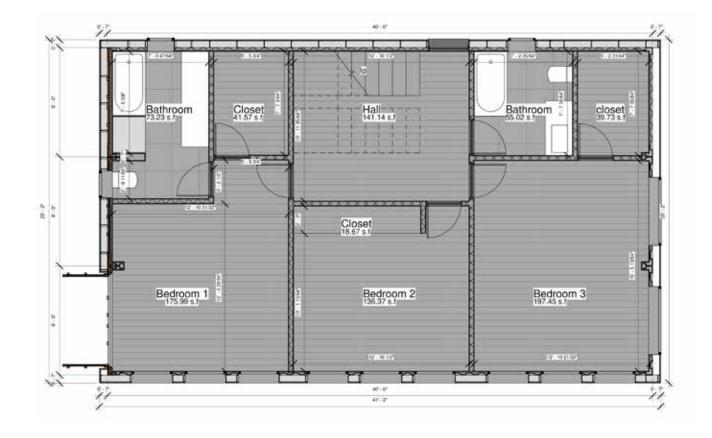

# Harmony 06 2072,06 s.f





## First floor 1036.03 s.f







Oncaldera.org

# Second floor 1036.03





## **Sections and elevations**















### Kitchen and bathroom





Adding a unit to your existing property is easy.

Our shipping container-based structures are stylish, eco-friendly, affordable, durable, and can be delivered anywhere.

### **FEATURES:**

Durable Corten steel framing
Fire and earthquake resistant
Ductless mini-split HVAC
Energy efficient LED lighting
Stove and built in microwave
Super insulated, energy efficient
Solar option

Steel roof with +40yr warranty
Rot, Mold, Mildew, and Insect resistant
Tub/Shower, Toilet, Sink, Faucets and all fixtures
Tile, Wood or carpet flooring
Washer/dryer combo
Meets international IBC construction standards

Ready to move in

# Oncaldera.org