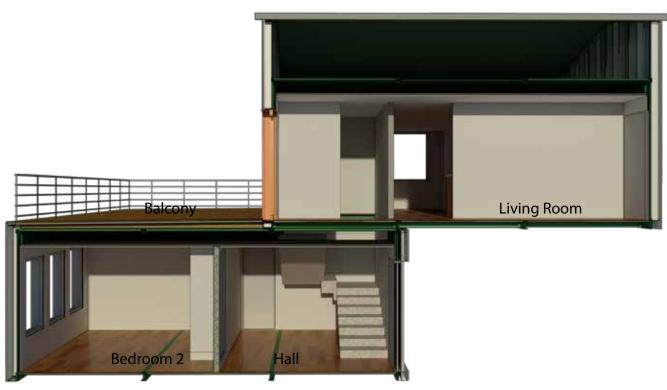

# Harmony 06 2072,06 s.f





## First floor 1036.03 s.f







Oncaldera.org

# Second floor 1036.03





## **Sections and elevations**















### Kitchen and bathroom





Adding a unit to your existing property is easy.

Our shipping container-based structures are stylish, eco-friendly, affordable, durable, and can be delivered anywhere.

### **FEATURES:**

Durable Corten steel framing
Fire and earthquake resistant
Ductless mini-split HVAC
Energy efficient LED lighting
Stove and built in microwave
Super insulated, energy efficient
Solar option

Steel roof with +40yr warranty
Rot, Mold, Mildew, and Insect resistant
Tub/Shower, Toilet, Sink, Faucets and all fixtures
Tile, Wood or carpet flooring
Washer/dryer combo
Meets international IBC construction standards

Ready to move in

# Oncaldera.org