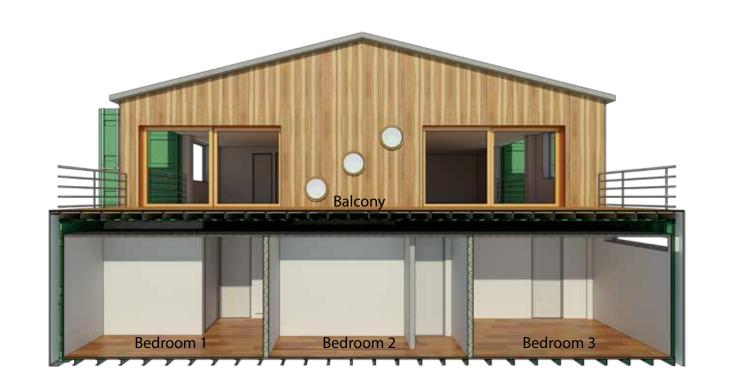

# Harmony 06 2072,06 s.f





## First floor 1036.03 s.f







Oncaldera.org

# Second floor 1036.03





## **Sections and elevations**















### Kitchen and bathroom





Adding a unit to your existing property is easy.

Our shipping container-based structures are stylish, eco-friendly, affordable, durable, and can be delivered anywhere.

### **FEATURES:**

Durable Corten steel framing
Fire and earthquake resistant
Ductless mini-split HVAC
Energy efficient LED lighting
Stove and built in microwave
Super insulated, energy efficient
Solar option

Steel roof with +40yr warranty
Rot, Mold, Mildew, and Insect resistant
Tub/Shower, Toilet, Sink, Faucets and all fixtures
Tile, Wood or carpet flooring
Washer/dryer combo
Meets international IBC construction standards

Ready to move in

# Oncaldera.org