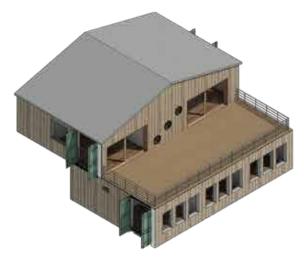

# Harmony 06 2072,06 s.f

## First floor 1036.03 s.f

Oncaldera.org

# Second floor 1036.03