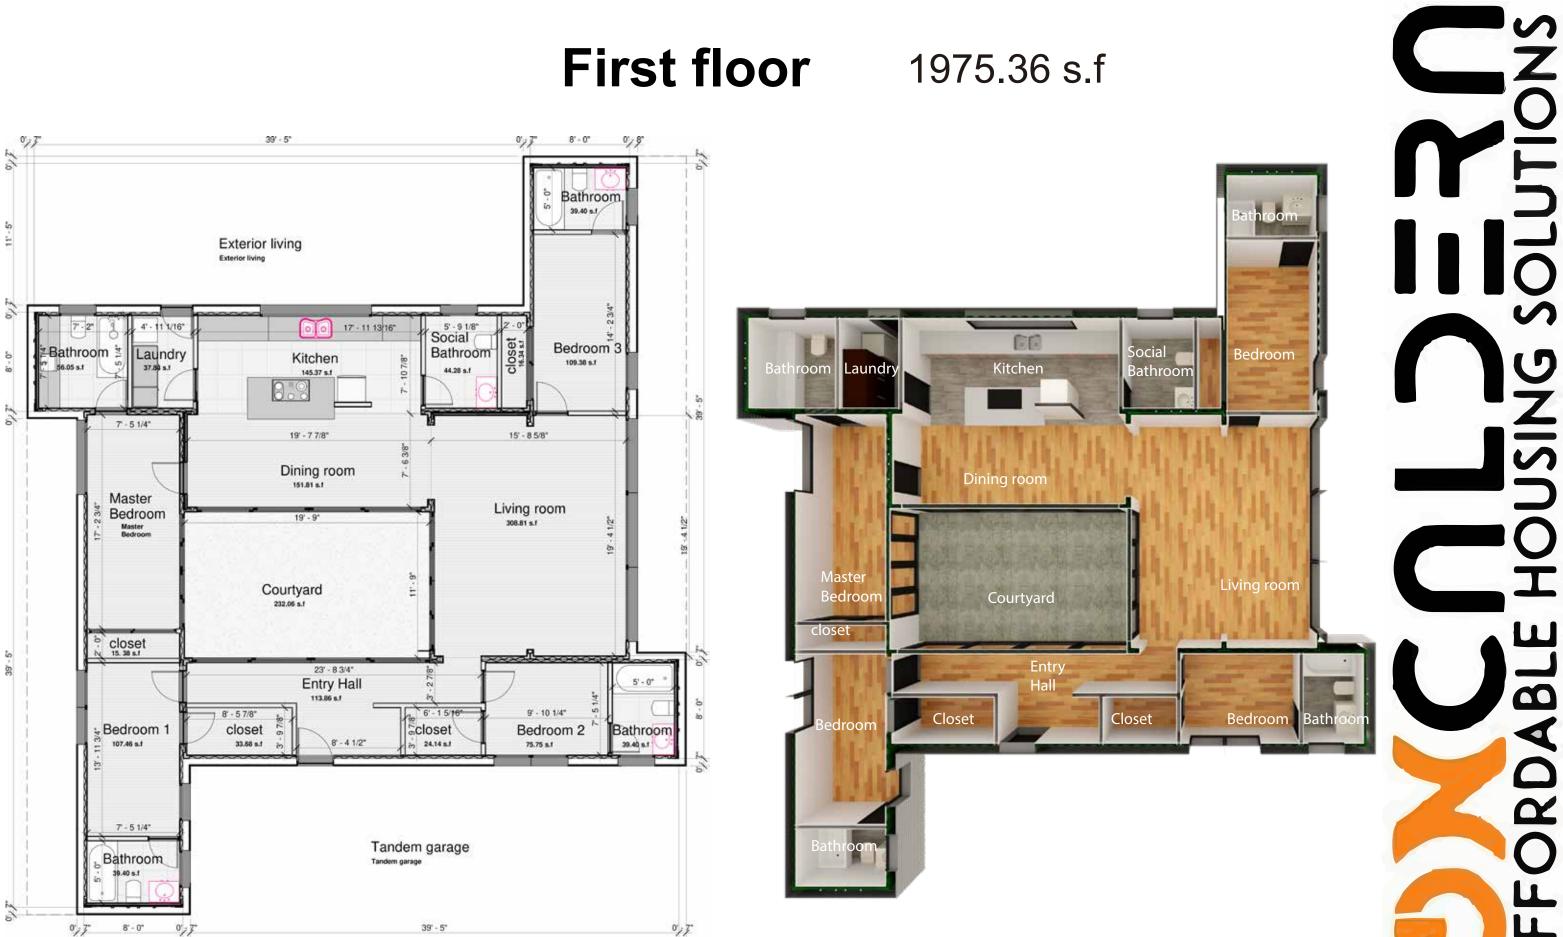

## Harmony 09 1975.36 s.f









#### 1975.36 s.f



#### oncaldera.org

## **Sections and elevations**







Solutions DUSING I AFFORDABLE

oncaldera.org

#### **Sections and elevations**





**JTIONS** Solu **HOUSING** AFFORDABLE oncaldera.org

## Kitchen and living room



# SNO T Solu OUSING AFFORDABLE

oncaldera.org

## **Bathrooms**





Adding a unit to your existing property is easy.

Our shipping container-based structures are stylish, eco-friendly, affordable, durable, and can be delivered anywhere.

#### **FEATURES**:

Durable Corten steel framing Fire and earthquake resistant Ductless mini-split HVAC Energy efficient LED lighting Stove and built in microwave Super insulated, energy efficient Solar option

Steel roof with +40yr warranty Rot, Mold, Mildew, and Insect resistant Tub/Shower, Toilet, Sink, Faucets and all fixtures