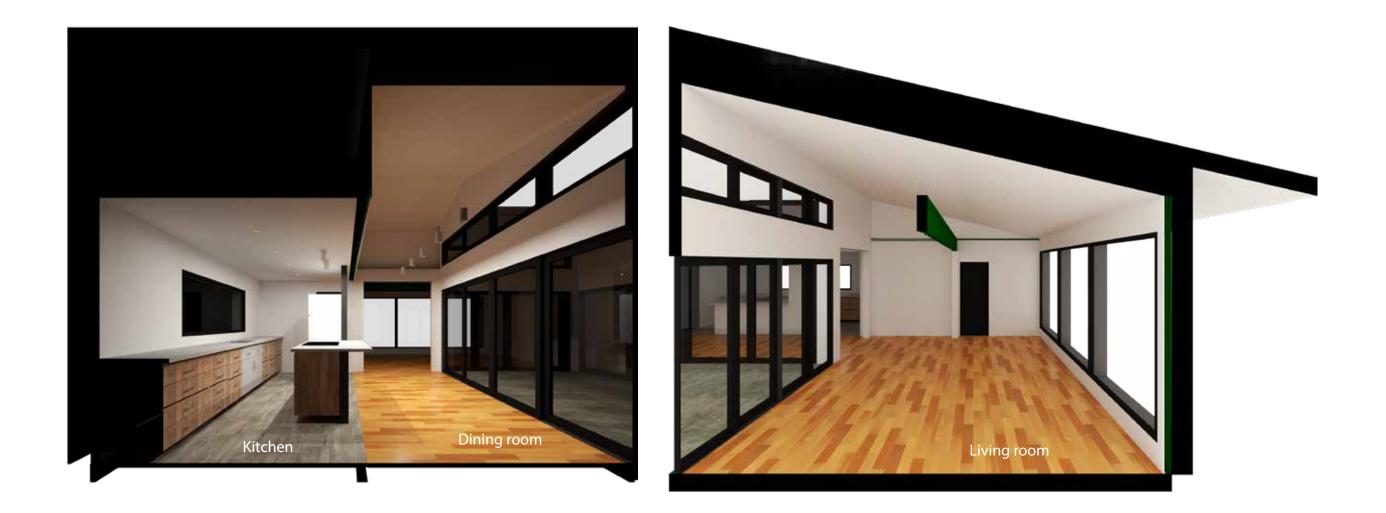

## Harmony 09 1975.36 s.f









#### 1975.36 s.f



#### oncaldera.org

## **Sections and elevations**







Solutions DUSING I AFFORDABLE

oncaldera.org

#### **Sections and elevations**





**JTIONS** Solu **HOUSING** AFFORDABLE oncaldera.org

## Kitchen and living room



# SNO T Solu OUSING AFFORDABLE

oncaldera.org

## **Bathrooms**





Adding a unit to your existing property is easy.

Our shipping container-based structures are stylish, eco-friendly, affordable, durable, and can be delivered anywhere.

#### **FEATURES**:

Durable Corten steel framing Fire and earthquake resistant Ductless mini-split HVAC Energy efficient LED lighting Stove and built in microwave Super insulated, energy efficient Solar option

Steel roof with +40yr warranty Rot, Mold, Mildew, and Insect resistant Tub/Shower, Toilet, Sink, Faucets and all fixtures Tile, Wood or carpet flooring Washer/dryer combo Meets international IBC construction standards

#### Ready to move in

Soll 9 NISC ORDABI oncaldera.org