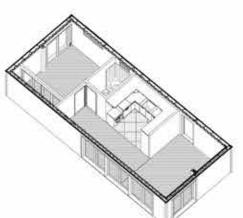

## Sierra 1

706.68S.f















## Floor plan





# oncaldera.org

### Sections and elevations





### Kitchen and bathroom



Adding a unit to your existing property is easy.

Our shipping container-based structures are stylish, eco-friendly, affordable, durable, and can be delivered anywhere.

### **FEATURES:**

Durable Corten steel framing
Fire and earthquake resistant
Ductless mini-split HVAC
Energy efficient LED lighting
Stove and built in microwave
Super insulated, energy efficient
Solar option

Steel roof with +40yr warranty
Rot, Mold, Mildew, and Insect resistant
Tub/Shower, Toilet, Sink, Faucets and all fixtures
Tile, Wood or carpet flooring
Washer/dryer combo
Meets international IBC construction standards

Ready to move in

# oncaldera.org