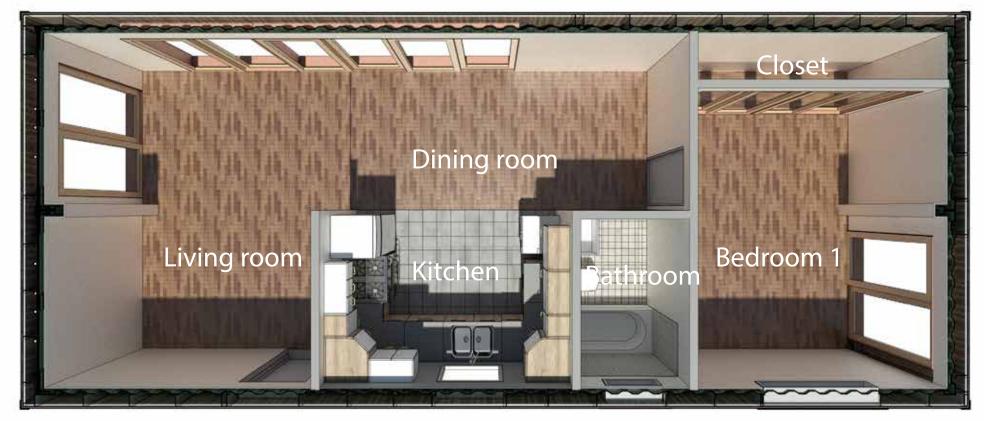

### Kitchen and bathroom

Adding a unit to your existing property is easy.

Our shipping container-based structures are stylish, eco-friendly, affordable, durable, and can be delivered anywhere.