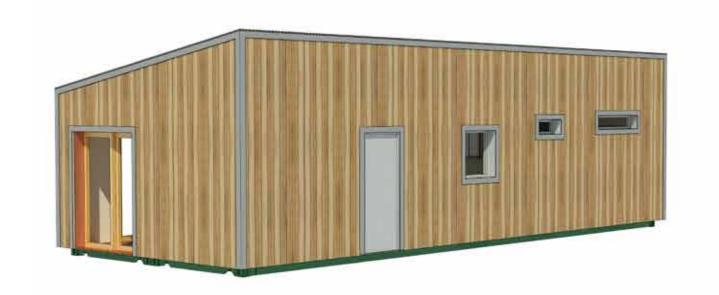

## Sierra 1

706.68S.f















## Floor plan





# oncaldera.org

### Sections and elevations





### Kitchen and bathroom



Adding a unit to your existing property is easy.

Our shipping container-based structures are stylish, eco-friendly, affordable, durable, and can be delivered anywhere.

### **FEATURES:**

Durable Corten steel framing
Fire and earthquake resistant
Ductless mini-split HVAC
Energy efficient LED lighting
Stove and built in microwave
Super insulated, energy efficient
Solar option

Steel roof with +40yr warranty
Rot, Mold, Mildew, and Insect resistant
Tub/Shower, Toilet, Sink, Faucets and all fixtures
Tile, Wood or carpet flooring
Washer/dryer combo
Meets international IBC construction standards

Ready to move in

# oncaldera.org