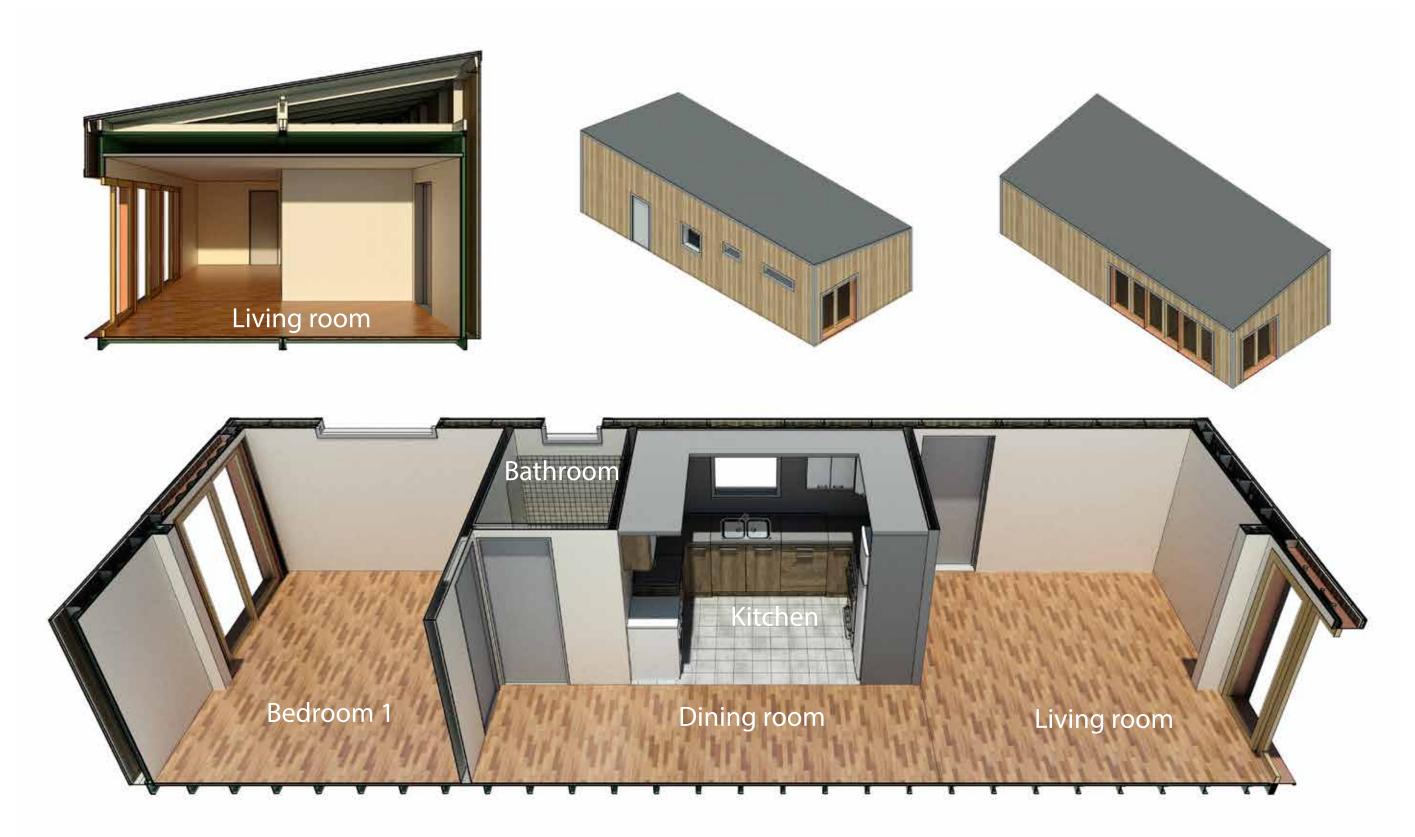

## Sierra 1

706.68S.f















## Floor plan





# oncaldera.org

### Sections and elevations





### Kitchen and bathroom



Adding a unit to your existing property is easy.

Our shipping container-based structures are stylish, eco-friendly, affordable, durable, and can be delivered anywhere.

### **FEATURES:**

Durable Corten steel framing
Fire and earthquake resistant
Ductless mini-split HVAC
Energy efficient LED lighting
Stove and built in microwave
Super insulated, energy efficient
Solar option

Steel roof with +40yr warranty
Rot, Mold, Mildew, and Insect resistant
Tub/Shower, Toilet, Sink, Faucets and all fixtures
Tile, Wood or carpet flooring
Washer/dryer combo
Meets international IBC construction standards

Ready to move in

# oncaldera.org