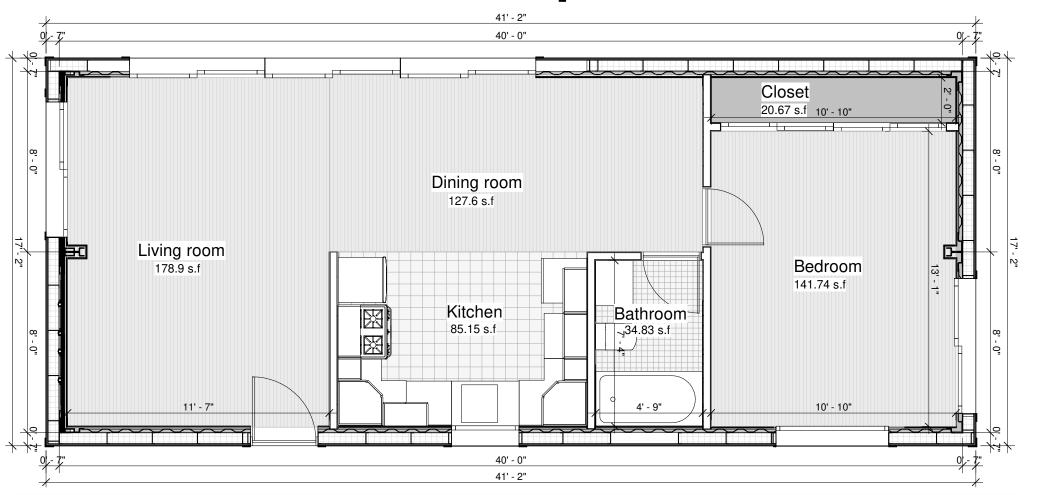

## Sierra 1

706.68S.f















## Floor plan





# oncaldera.org

### Sections and elevations





### Kitchen and bathroom



Adding a unit to your existing property is easy.

Our shipping container-based structures are stylish, eco-friendly, affordable, durable, and can be delivered anywhere.

### **FEATURES:**

Durable Corten steel framing
Fire and earthquake resistant
Ductless mini-split HVAC
Energy efficient LED lighting
Stove and built in microwave
Super insulated, energy efficient
Solar option

Steel roof with +40yr warranty
Rot, Mold, Mildew, and Insect resistant
Tub/Shower, Toilet, Sink, Faucets and all fixtures
Tile, Wood or carpet flooring
Washer/dryer combo
Meets international IBC construction standards

Ready to move in

# oncaldera.org