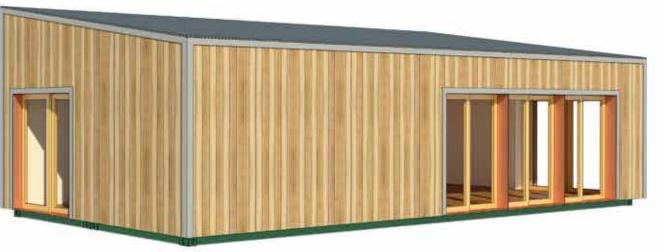

## Sierra 1

706.68S.f















## Floor plan





# oncaldera.org

### Sections and elevations





### Kitchen and bathroom



Adding a unit to your existing property is easy.

Our shipping container-based structures are stylish, eco-friendly, affordable, durable, and can be delivered anywhere.

### **FEATURES:**

Durable Corten steel framing
Fire and earthquake resistant
Ductless mini-split HVAC
Energy efficient LED lighting
Stove and built in microwave
Super insulated, energy efficient
Solar option

Steel roof with +40yr warranty
Rot, Mold, Mildew, and Insect resistant
Tub/Shower, Toilet, Sink, Faucets and all fixtures
Tile, Wood or carpet flooring
Washer/dryer combo
Meets international IBC construction standards

Ready to move in

# oncaldera.org