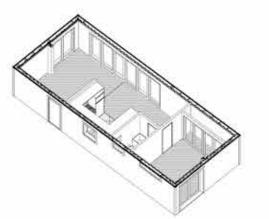

## Sierra 1

706.68S.f















## Floor plan





# oncaldera.org

### Sections and elevations





### Kitchen and bathroom



Adding a unit to your existing property is easy.

Our shipping container-based structures are stylish, eco-friendly, affordable, durable, and can be delivered anywhere.

### **FEATURES:**

Durable Corten steel framing
Fire and earthquake resistant
Ductless mini-split HVAC
Energy efficient LED lighting
Stove and built in microwave
Super insulated, energy efficient
Solar option

Steel roof with +40yr warranty
Rot, Mold, Mildew, and Insect resistant
Tub/Shower, Toilet, Sink, Faucets and all fixtures
Tile, Wood or carpet flooring
Washer/dryer combo
Meets international IBC construction standards

Ready to move in

# oncaldera.org