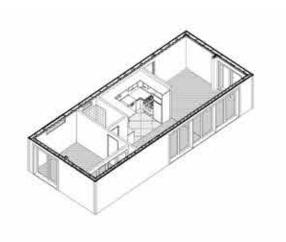

## Sierra 1

706.68S.f















## Floor plan





# oncaldera.org

### Sections and elevations





### Kitchen and bathroom



Adding a unit to your existing property is easy.

Our shipping container-based structures are stylish, eco-friendly, affordable, durable, and can be delivered anywhere.

### **FEATURES:**

Durable Corten steel framing
Fire and earthquake resistant
Ductless mini-split HVAC
Energy efficient LED lighting
Stove and built in microwave
Super insulated, energy efficient
Solar option

Steel roof with +40yr warranty
Rot, Mold, Mildew, and Insect resistant
Tub/Shower, Toilet, Sink, Faucets and all fixtures
Tile, Wood or carpet flooring
Washer/dryer combo
Meets international IBC construction standards

Ready to move in

# oncaldera.org