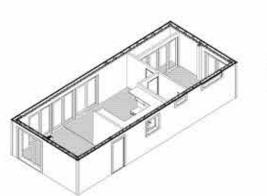

## Sierra 1

706.68S.f















## Floor plan





# oncaldera.org

### Sections and elevations





### Kitchen and bathroom



Adding a unit to your existing property is easy.

Our shipping container-based structures are stylish, eco-friendly, affordable, durable, and can be delivered anywhere.

### **FEATURES:**

Durable Corten steel framing
Fire and earthquake resistant
Ductless mini-split HVAC
Energy efficient LED lighting
Stove and built in microwave
Super insulated, energy efficient
Solar option

Steel roof with +40yr warranty
Rot, Mold, Mildew, and Insect resistant
Tub/Shower, Toilet, Sink, Faucets and all fixtures
Tile, Wood or carpet flooring
Washer/dryer combo
Meets international IBC construction standards

Ready to move in

# oncaldera.org