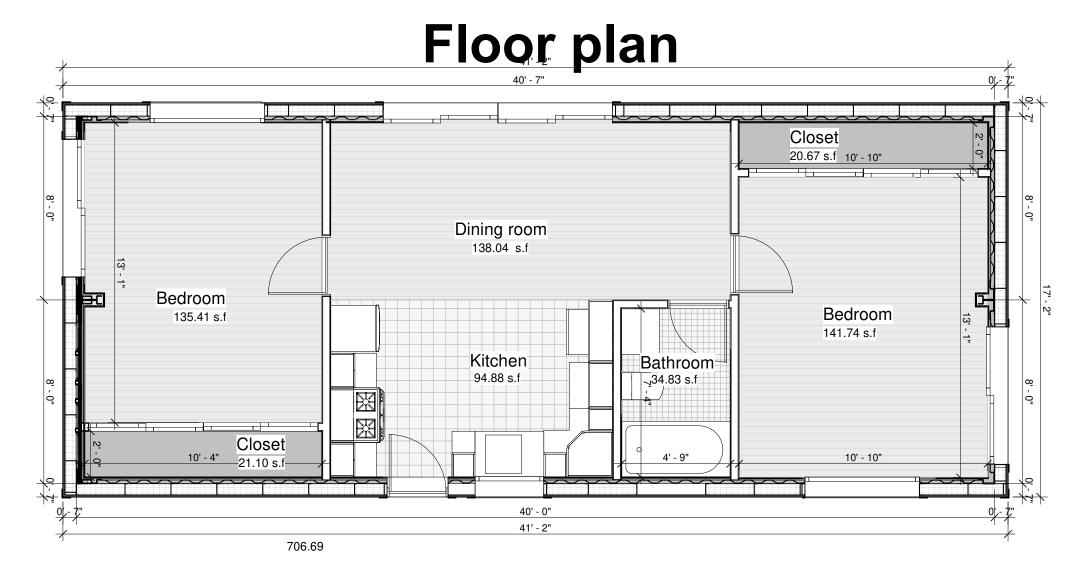

# Sierra 2

706.68S.f













## **Sections and elevations**







ONS L L Solu DUSING AFFORDABLE oncaldera.org

# **Kitchen and bathroom**



Adding a unit to your existing property is easy.

Our shipping container-based structures are stylish, eco-friendly, affordable, durable, and can be delivered anywhere.

#### **FEATURES**:

Durable Corten steel framing Fire and earthquake resistant Ductless mini-split HVAC Energy efficient LED lighting Stove and built in microwave Super insulated, energy efficient Solar option

Steel roof with +40yr warranty Rot, Mold, Mildew, and Insect resistant Tub/Shower, Toilet, Sink, Faucets and all fixtures Tile, Wood or carpet flooring Washer/dryer combo Meets international IBC construction standards

### Ready to move in