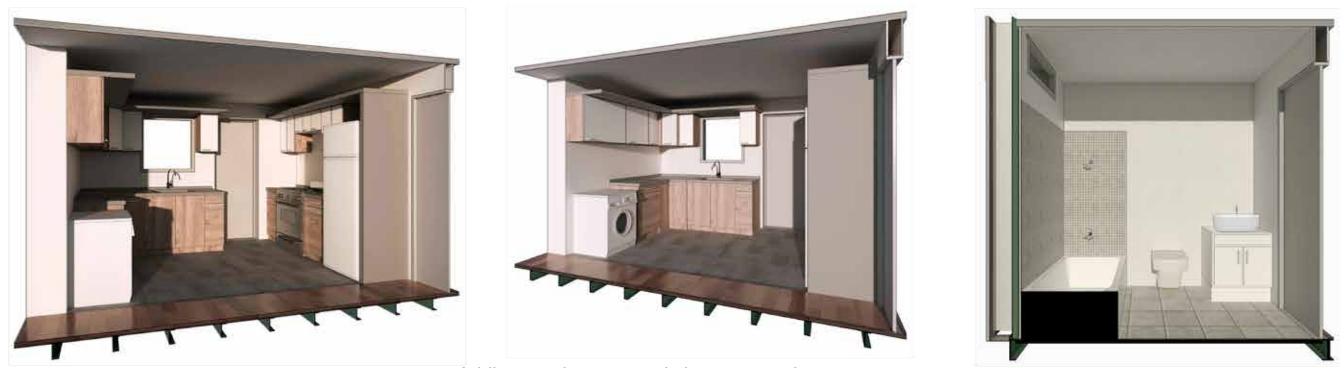

# **Kitchen and bathroom**

Adding a unit to your existing property is easy.

Our shipping container-based structures are stylish, eco-friendly, affordable, durable, and can be delivered anywhere.

#### **FEATURES**:

Durable Corten steel framing Fire and earthquake resistant Ductless mini-split HVAC Energy efficient LED lighting Stove and built in microwave Super insulated, energy efficient Solar option

Steel roof with +40yr warranty Rot, Mold, Mildew, and Insect resistant Tub/Shower, Toilet, Sink, Faucets and all fixtures Tile, Wood or carpet flooring Washer/dryer combo Meets international IBC construction standards