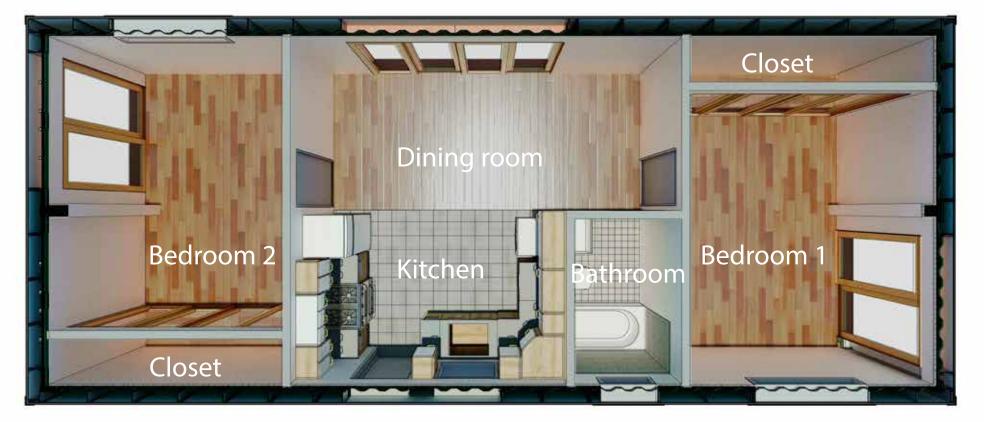

# **Kitchen and bathroom**

Adding a unit to your existing property is easy.

Our shipping container-based structures are stylish, eco-friendly, affordable, durable, and can be delivered anywhere.