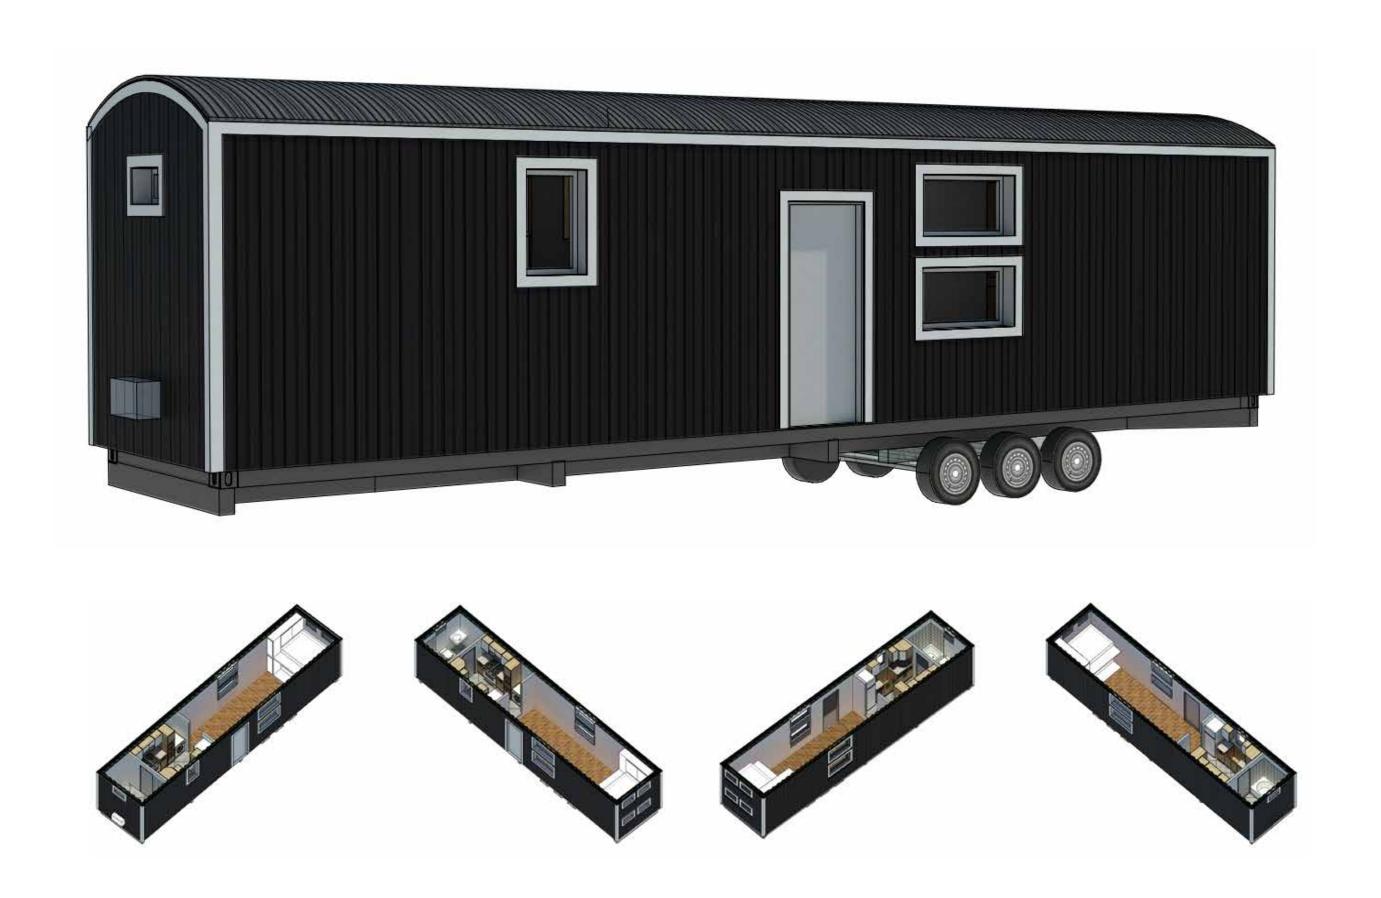

# **Haven M**

377.36 s.f





# Floor plan 377.36 S.f







# **Sections**







## Kitchen and bathroom







Adding a unit to your existing property is easy.

Our shipping container-based structures are stylish, eco-friendly, affordable, durable, and can be delivered anywhere.

### **FEATURES:**

Durable Corten steel framing
Fire and earthquake resistant
Ductless mini-split HVAC
Energy efficient LED lighting
Stove and built in microwave
Super insulated, energy efficient
Solar option

Steel roof with +40yr warranty
Rot, Mold, Mildew, and Insect resistant
Tub/Shower, Toilet, Sink, Faucets and all fixtures
Tile, Wood or carpet flooring
Washer/dryer combo
Meets international IBC construction standards

Ready to move in

# oncaldera.org