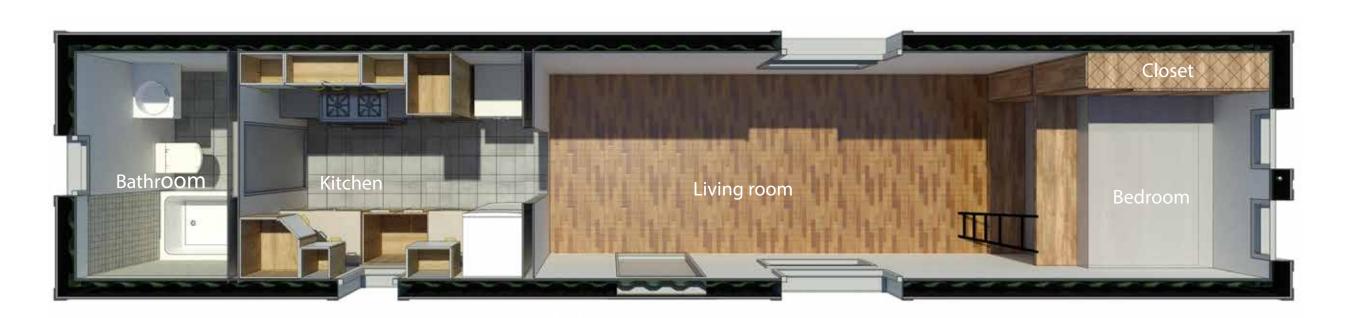

## Kitchen and bathroom

Adding a unit to your existing property is easy.

Our shipping container-based structures are stylish, eco-friendly, affordable, durable, and can be delivered anywhere.