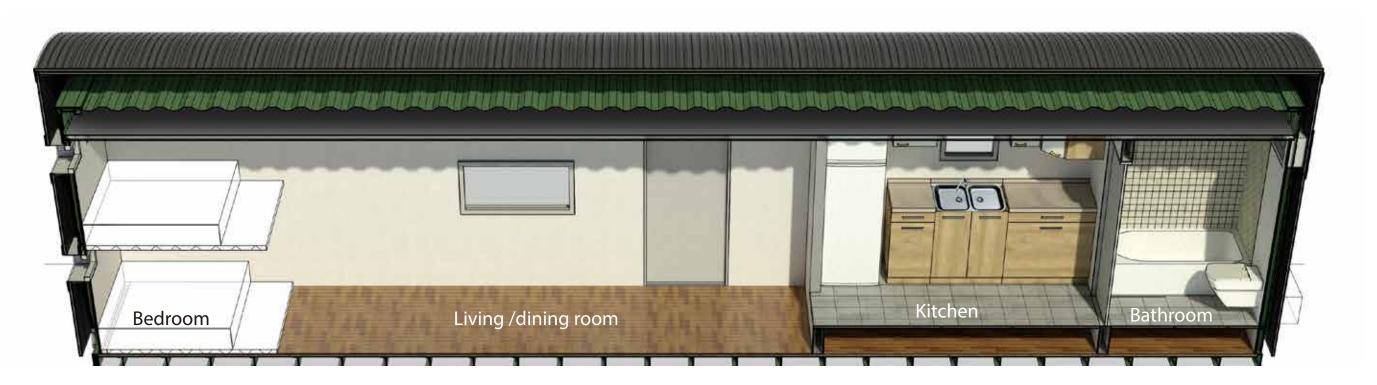

# **Haven M**

377.36 s.f





# Floor plan 377.36 S.f







# **Sections**







## Kitchen and bathroom







Adding a unit to your existing property is easy.

Our shipping container-based structures are stylish, eco-friendly, affordable, durable, and can be delivered anywhere.

### **FEATURES:**

Durable Corten steel framing
Fire and earthquake resistant
Ductless mini-split HVAC
Energy efficient LED lighting
Stove and built in microwave
Super insulated, energy efficient
Solar option

Steel roof with +40yr warranty
Rot, Mold, Mildew, and Insect resistant
Tub/Shower, Toilet, Sink, Faucets and all fixtures
Tile, Wood or carpet flooring
Washer/dryer combo
Meets international IBC construction standards

Ready to move in

# oncaldera.org