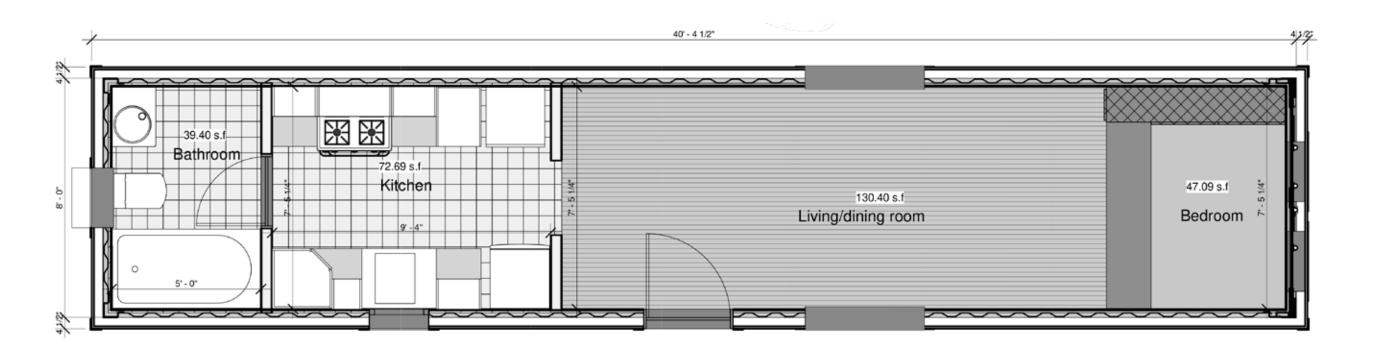

# **Haven M**

377.36 s.f





# Floor plan 377.36 S.f







# **Sections**







## Kitchen and bathroom







Adding a unit to your existing property is easy.

Our shipping container-based structures are stylish, eco-friendly, affordable, durable, and can be delivered anywhere.

### **FEATURES:**

Durable Corten steel framing
Fire and earthquake resistant
Ductless mini-split HVAC
Energy efficient LED lighting
Stove and built in microwave
Super insulated, energy efficient
Solar option

Steel roof with +40yr warranty
Rot, Mold, Mildew, and Insect resistant
Tub/Shower, Toilet, Sink, Faucets and all fixtures
Tile, Wood or carpet flooring
Washer/dryer combo
Meets international IBC construction standards

Ready to move in

# oncaldera.org